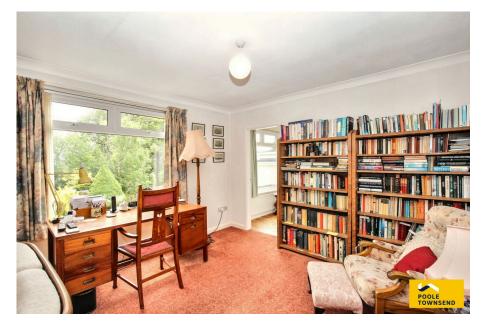

## Approx Gross Internal Area 97 sq m / 1047 sq ft

Floorplan

Situated in a coveted residential location and enjoying elevated views across Morecambe Bay, this superb detached bungalow is offered with no onward chain. Naturally bright throughout and providing generous, versatile accommodation, the property comprises two spacious double bedrooms served by a threepiece shower room, a large bay-fronted lounge with scenic views, an office, and a well-proportioned kitchen/diner. Outside, the bungalow is surrounded by low-maintenance patios with established planting, off-road parking for several vehicles, and a detached garage. Offering an excellent opportunity to update and personalise, this property is perfect for those looking to create their ideal home in a sought-after setting.