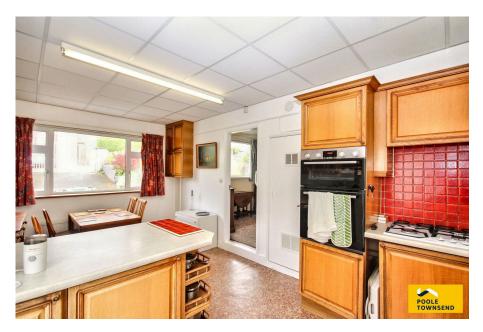

## Approx Gross Internal Area 97 sq m / 1047 sq ft

Floorplan

Situated in a coveted residential location and enjoying elevated views across Morecambe Bay, this superb detached bungalow is offered with no onward chain. Naturally bright throughout and providing generous, versatile accommodation, the property comprises two spacious double bedrooms served by a threepiece shower room, a large bay-fronted lounge with scenic views, an office, and a well-proportioned kitchen/diner. Outside, the bungalow is surrounded by low-maintenance patios with established planting, off-road parking for several vehicles, and a detached garage. Offering an excellent opportunity to update and personalise, this property is perfect for those looking to create their ideal home in a sought-after setting.