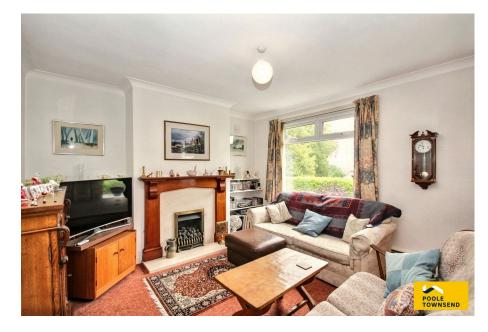

## Approx Gross Internal Area 97 sq m / 1047 sq ft

Floorplan

Situated in a coveted residential location and enjoying elevated views across Morecambe Bay, this superb detached bungalow is offered with no onward chain. Naturally bright throughout and providing generous, versatile accommodation, the property comprises two spacious double bedrooms served by a threepiece shower room, a large bay-fronted lounge with scenic views, an office, and a well-proportioned kitchen/diner. Outside, the bungalow is surrounded by low-maintenance patios with established planting, off-road parking for several vehicles, and a detached garage. Offering an excellent opportunity to update and personalise, this property is perfect for those looking to create their ideal home in a sought-after setting.