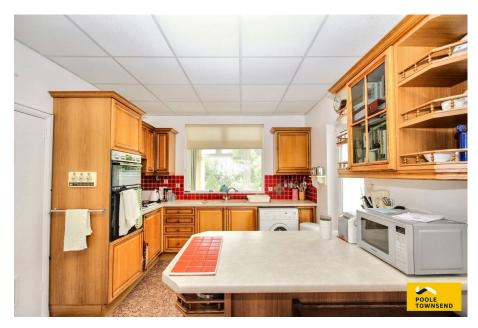

## Approx Gross Internal Area 97 sq m / 1047 sq ft

Floorplan

Situated in a coveted residential location and enjoying elevated views across Morecambe Bay, this superb detached bungalow is offered with no onward chain. Naturally bright throughout and providing generous, versatile accommodation, the property comprises two spacious double bedrooms served by a threepiece shower room, a large bay-fronted lounge with scenic views, an office, and a well-proportioned kitchen/diner. Outside, the bungalow is surrounded by low-maintenance patios with established planting, off-road parking for several vehicles, and a detached garage. Offering an excellent opportunity to update and personalise, this property is perfect for those looking to create their ideal home in a sought-after setting.