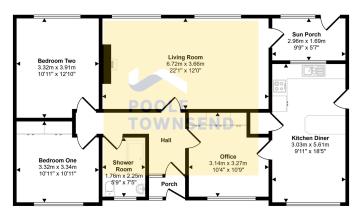

## Approx Gross Internal Area 97 sq m / 1047 sq ft

Floorplan

Situated in a coveted residential location and enjoying elevated views across Morecambe Bay, this superb detached bungalow is offered with no onward chain. Naturally bright throughout and providing generous, versatile accommodation, the property comprises two spacious double bedrooms served by a threepiece shower room, a large bay-fronted lounge with scenic views, an office, and a well-proportioned kitchen/diner. Outside, the bungalow is surrounded by low-maintenance patios with established planting, off-road parking for several vehicles, and a detached garage. Offering an excellent opportunity to update and personalise, this property is perfect for those looking to create their ideal home in a sought-after setting.