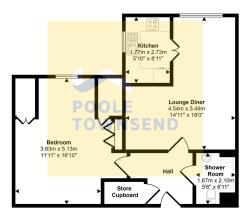

## Approx Gross Internal Area 59 sq m / 635 sq ft

Floorplan

This floorplan is only for illustrative purposes and is not to scale. Measurements of rooms, doors, windows, and any items are approximate and no responsibility is taken for any error, omission or mis-statement. Icons of items such as bathroom suites are representations only and may not look like the real items. Made with Made Snappy 360.