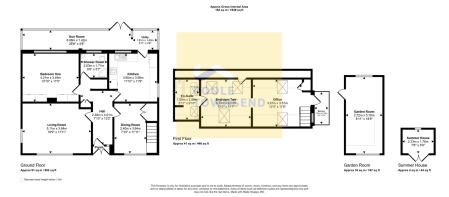

• Large parking area

Freehold

Council tax band D

Nestled on an impressive plot within a sought-after residential area, this delightful property offers bright and airy accommodation across two floors, complemented by beautifully varied gardens, generous off-road parking, and a detached garden room. The ground floor features two front-facing reception rooms, a stylish breakfast kitchen with access to a sunroom, a double bedroom, and a modern shower room. Upstairs, you'll find a versatile reception room currently used as a study, alongside a further double bedroom complete with ensuite bathroom and a balcony, perfect for sitting back and enjoying the ever changing tides of Morecambe Bay. Outside, the grounds have been thoughtfully landscaped to include lush lawn and patio areas, a productive kitchen garden, a greenhouse, and a charming summer house. Additional outbuildings include a tool shed and a former garage that has