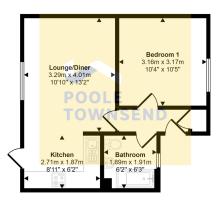

## Approx Gross Internal Area 36 sq m / 392 sq ft

Floorplan

This floorplan is only for illustrative purposes and is not to scale. Measurements of rooms, doors, windows, and any items are approximate and no responsibility is taken for any error, omission or mis-statement. Loons of items such as bathroom suites are representations only and may not look like the real items, Made with Made Snappy 360.