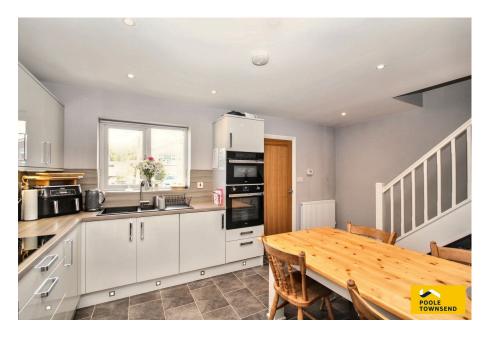

• Allocated parking spaces

Modern shower room

Council tax band B

Freehold

Tucked away within a peaceful residential development, this immaculately presented family home offers bright, airy, and well-maintained accommodation that's ready to move into. Carefully looked after by the current owners, the property boasts a spacious lounge with glazed doors opening out onto an enclosed rear garden, ideal for both relaxation and play. The stylish kitchen/diner provides a practical yet attractive hub for everyday living, with the added convenience of a separate cloakroom. Upstairs, there are three well-proportioned bedrooms, which include two doubles and one single, and a modern shower room, making it a perfect fit for growing families. Additional benefits include allocated parking for two vehicles and energy-efficient solar panels, offering long-term savings and sustainability.