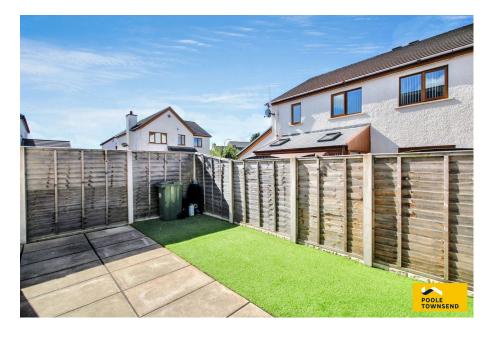

## 7 Green Lane, Flookburgh, Grange

£240,000

Lovely family home

• Popular residental area

Central location

Contemporary kitchen

Generous living space

• Low maintenance garden

• Allocated parking spaces

Modern shower room

Council tax band B

Freehold

Tucked away within a peaceful residential development, this immaculately presented family home offers bright, airy, and well-maintained accommodation that's ready to move into. Carefully looked after by the current owners, the property boasts a spacious lounge with glazed doors opening out onto an enclosed rear garden, ideal for both relaxation and play. The stylish kitchen/diner provides a practical yet attractive hub for everyday living, with the added convenience of a separate cloakroom. Upstairs, there are three well-proportioned bedrooms, which include two doubles and one single, and a modern shower room, making it a perfect fit for growing families. Additional benefits include allocated parking for two vehicles and energy-efficient solar panels, offering long-term savings and sustainability.