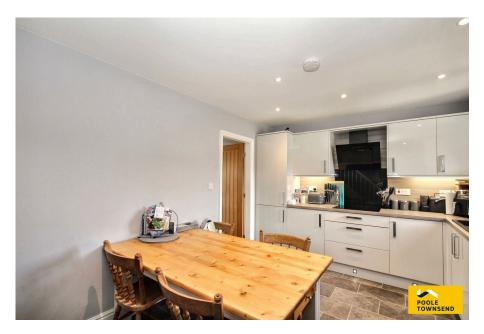

• Allocated parking spaces

Modern shower room

Council tax band B

Freehold

Tucked away within a peaceful residential development, this immaculately presented family home offers bright, airy, and well-maintained accommodation that's ready to move into. Carefully looked after by the current owners, the property boasts a spacious lounge with glazed doors opening out onto an enclosed rear garden, ideal for both relaxation and play. The stylish kitchen/diner provides a practical yet attractive hub for everyday living, with the added convenience of a separate cloakroom. Upstairs, there are three well-proportioned bedrooms, which include two doubles and one single, and a modern shower room, making it a perfect fit for growing families. Additional benefits include allocated parking for two vehicles and energy-efficient solar panels, offering long-term savings and sustainability.