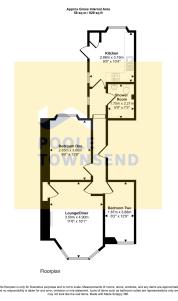

Situated in a peaceful and private residential area, this stylishly presented first-floor apartment enjoys stunning views towards Morecambe Bay. Surprisingly spacious and filled with natural light, the apartment offers comfortable and modern living throughout. The accommodation comprises two generously sized bedrooms, a cosy lounge/diner with a contemporary electric fire, and a sleek, modern kitchen fitted with integrated appliances. A well-appointed bathroom completes the layout, making this an ideal home for those seeking comfort, space, and beautiful surroundings.