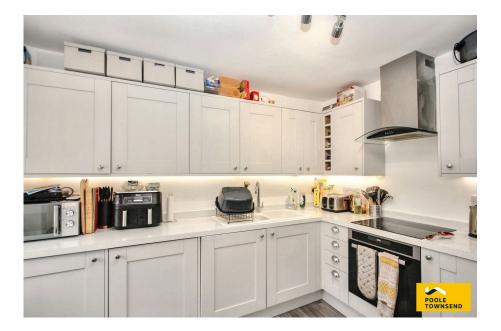

Situated in a peaceful and private residential area, this stylishly presented first-floor apartment enjoys stunning views towards Morecambe Bay. Surprisingly spacious and filled with natural light, the apartment offers comfortable and modern living throughout. The accommodation comprises two generously sized bedrooms, a cosy lounge/diner with a contemporary electric fire, and a sleek, modern kitchen fitted with integrated appliances. A well-appointed bathroom completes the layout, making this an ideal home for those seeking comfort, space, and beautiful surroundings.