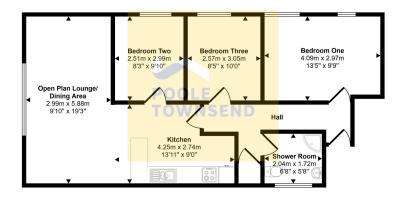

## Approx Gross Internal Area 69 sq m / 745 sq ft

Floorplan

This floorplan is only for illustrative purposes and is not to scale. Measurements of rooms, doors, windows, and any items are approximate and no responsibility is taken for any error, omission or mis-statement. Icons of items such as bathroom suites are representations only and may not look like the real items. Made with Made Snappy 360

Set around a small paved courtyard within the picturesque Aynsome Manor Park development, this exceptional first-floor apartment offers an ideal setting for both main residence living or as a tranquil holiday retreat. Finished to a high standard, the apartment is stylishly decorated with modern décor, fixtures, and fittings throughout. The accommodation includes three generous bedrooms, a contemporary shower room, and a bright, open-plan living space perfect for both relaxed living and entertaining. Additional benefits include allocated parking and access to the expansive communal grounds, making it a wellrounded property. Offered with no chain, it presents a fantastic opportunity to move in without delay.