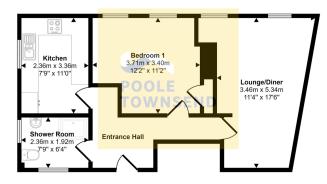

## Approx Gross Internal Area 51 sq m / 546 sq ft

Floorplan

This floorplan is only for illustrative purposes and is not to scale. Measurements of rooms, doors, windows, and any items are approximate and no responsibility is taken for any error, omission or mis-statement. Loons of items such as bathroom sultes are representations only and may not look like the real items. Made with Made Snappy 360.

Located in the heart of Grange-over-Sands, this bright and modern ground-floor apartment offers a comfortable and low-maintenance living space that is ready to move into. The apartment features a spacious lounge, a good-sized double bedroom, and a contemporary kitchen and shower room. Additional highlights include a detached garage and the convenience of nearby local shops, cafés, and transport links.