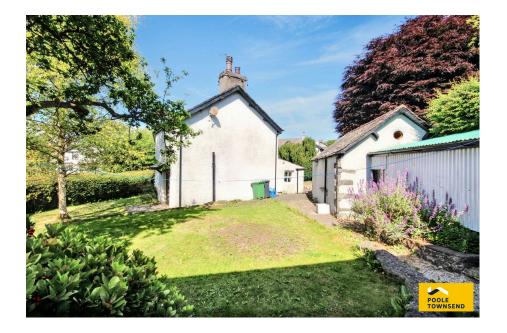

Centrally located in the sought-after village of Cark, this impressive family home sits on a deceptively spacious plot, surrounded by lawn and patio gardens and comes with the added benefit of two outbuildings, a detached garage, and offroad parking. Retaining charming original beams and finished with stylish modern décor, fixtures, and fittings, the accommodation is spread over two floors, with the added advantage of a large cellar. On the ground floor, a bright and welcoming lounge features an open fire, while the spacious kitchen/diner provides ample room for dining and direct access to both the front and rear gardens. A modern shower room completes this level. Upstairs, three generously sized bedrooms with characterful exposed beams offer comfortable living space, alongside a well-appointed bathroom.