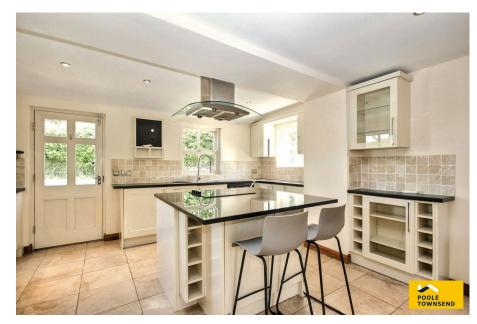

- Impressive family home sat
   Sought-after village of Cark on a deceptively spacious plot
- Well equipped kitchen with coordinating central island with a breakfast bar.
- Three beautifully presented bedrooms
- · At the rear, a lawn garden provides space to play

Centrally located in the sought-after village of Cark, this impressive family home sits on a deceptively spacious plot, surrounded by lawn and patio gardens and comes with the added benefit of two outbuildings, a detached garage, and offroad parking. Retaining charming original beams and finished with stylish modern décor, fixtures, and fittings, the accommodation is spread over two floors, with the added advantage of a large cellar. On the ground floor, a bright and welcoming lounge features an open fire, while the spacious kitchen/diner provides ample room for dining and direct access to both the front and rear gardens. A modern shower room completes this level. Upstairs, three generously sized bedrooms with characterful exposed beams offer comfortable living space, alongside a well-appointed bathroom.