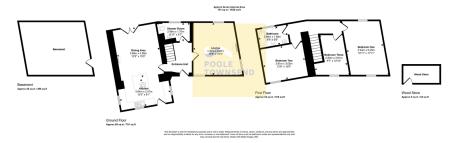

- Impressive family home sat
   Sought-after village of Cark on a deceptively spacious plot
- Well equipped kitchen with coordinating central island with a breakfast bar.
- Three beautifully presented bedrooms
- · At the rear, a lawn garden provides space to play

- Lounge with feature open fire
   The spacious kitchen/diner extends the full depth of the property
  • Ground floor is a modern
  - shower room
  - Bathroom is fitted with a contemporary three-piece suite
  - Spacious cellar

Centrally located in the sought-after village of Cark, this impressive family home sits on a deceptively spacious plot, surrounded by lawn and patio gardens and comes with the added benefit of two outbuildings, a detached garage, and offroad parking. Retaining charming original beams and finished with stylish modern décor, fixtures, and fittings, the accommodation is spread over two floors, with the added advantage of a large cellar. On the ground floor, a bright and welcoming lounge features an open fire, while the spacious kitchen/diner provides ample room for dining and direct access to both the front and rear gardens. A modern shower room completes this level. Upstairs, three generously sized bedrooms with characterful exposed beams offer comfortable living space, alongside a well-appointed bathroom.