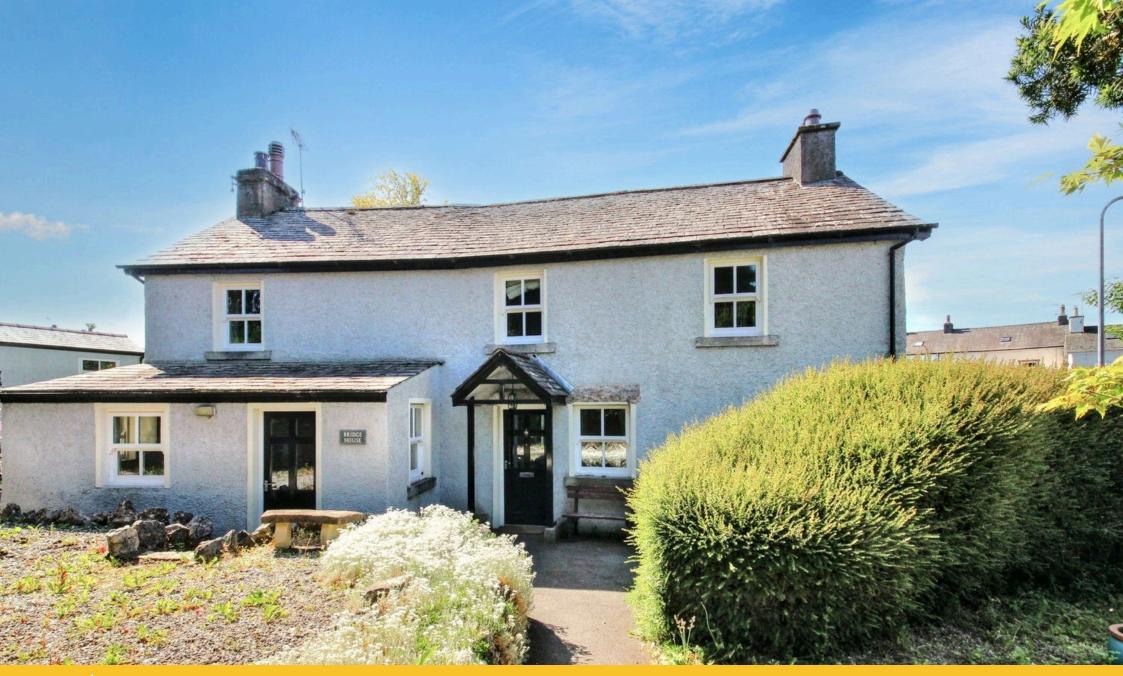

Centrally located in the sought-after village of Cark, this impressive family home sits on a deceptively spacious plot, surrounded by lawn and patio gardens and comes with the added benefit of two outbuildings, a detached garage, and offroad parking. Retaining charming original beams and finished with stylish modern décor, fixtures, and fittings, the accommodation is spread over two floors, with the added advantage of a large cellar. On the ground floor, a bright and welcoming lounge features an open fire, while the spacious kitchen/diner provides ample room for dining and direct access to both the front and rear gardens. A modern shower room completes this level. Upstairs, three generously sized bedrooms with characterful exposed beams offer comfortable living space, alongside a well-appointed bathroom.