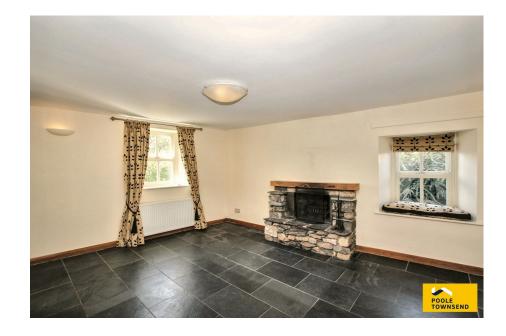

- Lounge with feature open fire
   The spacious kitchen/diner extends the full depth of the property
  • Ground floor is a modern
  - shower room
  - Bathroom is fitted with a contemporary three-piece suite
  - Spacious cellar

Centrally located in the sought-after village of Cark, this impressive family home sits on a deceptively spacious plot, surrounded by lawn and patio gardens and comes with the added benefit of two outbuildings, a detached garage, and offroad parking. Retaining charming original beams and finished with stylish modern décor, fixtures, and fittings, the accommodation is spread over two floors, with the added advantage of a large cellar. On the ground floor, a bright and welcoming lounge features an open fire, while the spacious kitchen/diner provides ample room for dining and direct access to both the front and rear gardens. A modern shower room completes this level. Upstairs, three generously sized bedrooms with characterful exposed beams offer comfortable living space, alongside a well-appointed bathroom.