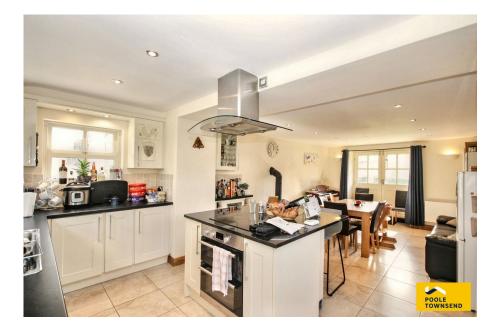

## **Cark In Cartmel, Grange-over-sands, LA11 7NX** £415,000

🍋 3 🚰 2 🚍 1

- Impressive family home sat Sought-after village of Cark on a deceptively spacious plot
- Well equipped kitchen with coordinating central island with a breakfast bar.
- Three beautifully presented bedrooms
- At the rear, a lawn garden provides space to play

Centrally located in the sought-after village of Cark, this impressive family home sits on a deceptively spacious plot, surrounded by lawn and patio gardens and comes with the added benefit of two outbuildings, a detached garage, and offroad parking. Retaining charming original beams and finished with stylish modern décor, fixtures, and fittings, the accommodation is spread over two floors, with the added advantage of a large cellar. On the ground floor, a bright and welcoming lounge features an open fire, while the spacious kitchen/diner provides ample room for dining and direct access to both the front and rear gardens. A modern shower room completes this level. Upstairs, three generously sized bedrooms with characterful exposed beams offer comfortable living space, alongside a well-appointed bathroom.