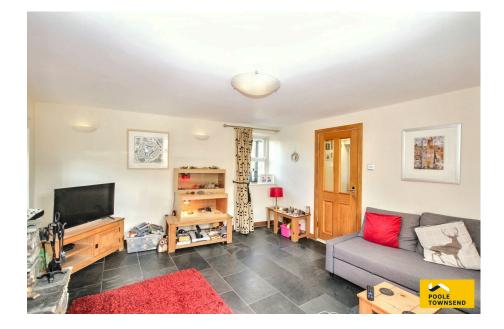

Centrally located in the sought-after village of Cark, this impressive family home sits on a deceptively spacious plot, surrounded by lawn and patio gardens and comes with the added benefit of two outbuildings, a detached garage, and offroad parking. Retaining charming original beams and finished with stylish modern décor, fixtures, and fittings, the accommodation is spread over two floors, with the added advantage of a large cellar. On the ground floor, a bright and welcoming lounge features an open fire, while the spacious kitchen/diner provides ample room for dining and direct access to both the front and rear gardens. A modern shower room completes this level. Upstairs, three generously sized bedrooms with characterful exposed beams offer comfortable living space, alongside a well-appointed bathroom.