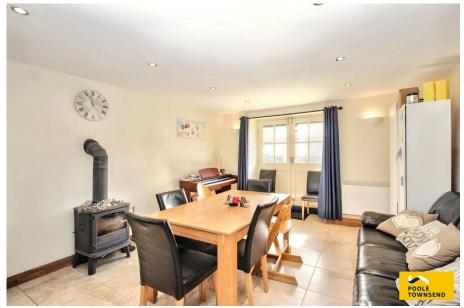

- Lounge with feature open fire 
  The spacious kitchen/diner extends the full depth of the
  - propertyGround floor is a modern shower room
  - Bathroom is fitted with a • contemporary three-piece suite
  - Spacious cellar,

Centrally located in the sought-after village of Cark, this impressive family home sits on a deceptively spacious plot, surrounded by lawn and patio gardens and comes with the added benefit of two outbuildings, a detached garage, and offroad parking. Retaining charming original beams and finished with stylish modern décor, fixtures, and fittings, the accommodation is spread over two floors, with the added advantage of a large cellar. On the ground floor, a bright and welcoming lounge features an open fire, while the spacious kitchen/diner provides ample room for dining and direct access to both the front and rear gardens. A modern shower room completes this level. Upstairs, three generously sized bedrooms with characterful exposed beams offer comfortable living space, alongside a well-appointed bathroom.