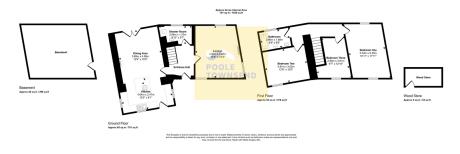

Centrally located in the sought-after village of Cark, this impressive family home sits on a deceptively spacious plot, surrounded by lawn and patio gardens and comes with the added benefit of two outbuildings, a detached garage, and offroad parking. Retaining charming original beams and finished with stylish modern décor, fixtures, and fittings, the accommodation is spread over two floors, with the added advantage of a large cellar. On the ground floor, a bright and welcoming lounge features an open fire, while the spacious kitchen/diner provides ample room for dining and direct access to both the front and rear gardens. A modern shower room completes this level. Upstairs, three generously sized bedrooms with characterful exposed beams offer comfortable living space, alongside a well-appointed bathroom.