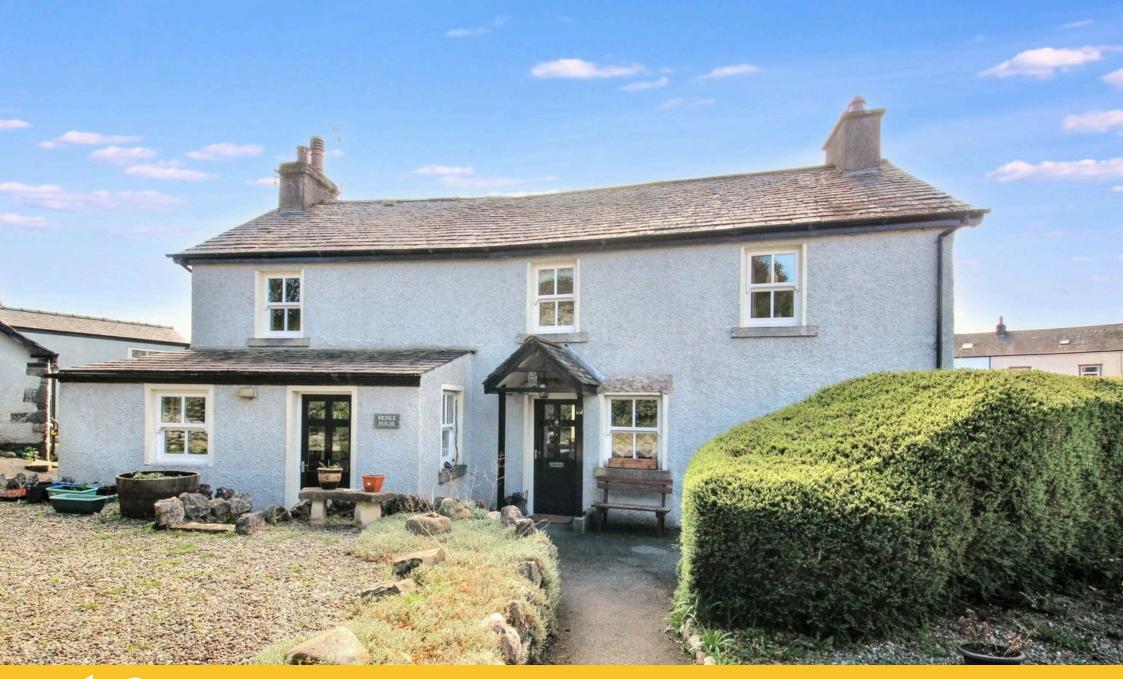

## **Cark In Cartmel, Grange-over-sands, LA11 7NX** £415,000

🍋 3 🚰 2 🚍 1

- Impressive family home sat Sought-after village of Cark on a deceptively spacious plot
- Well equipped kitchen with coordinating central island with a breakfast bar.
- Three beautifully presented bedrooms
- At the rear, a lawn garden provides space to play

Centrally located in the sought-after village of Cark, this impressive family home sits on a deceptively spacious plot, surrounded by lawn and patio gardens and comes with the added benefit of two outbuildings, a detached garage, and offroad parking. Retaining charming original beams and finished with stylish modern décor, fixtures, and fittings, the accommodation is spread over two floors, with the added advantage of a large cellar. On the ground floor, a bright and welcoming lounge features an open fire, while the spacious kitchen/diner provides ample room for dining and direct access to both the front and rear gardens. A modern shower room completes this level. Upstairs, three generously sized bedrooms with characterful exposed beams offer comfortable living space, alongside a well-appointed bathroom.