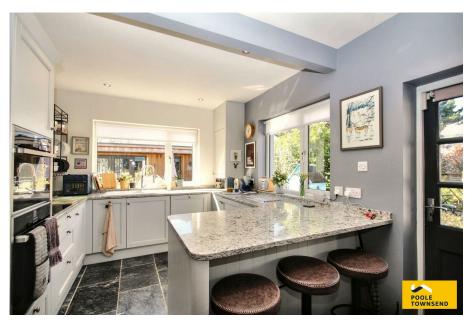

This beautiful family home showcases impressive kerb appeal, boasting deceptively spacious accommodation and wellmaintained lawn gardens. Sympathetically extended and developed, the home combines tasteful décor with contemporary fixtures and fittings. Inside, the spacious living room is flooded with natural light and features bi-fold doors that open onto a decked seating area with an arbour. The openplan sitting and dining rooms seamlessly connect to a highquality kitchen and a separate dining room, both of which offer access to the garden. Beyond the kitchen, a utility room, pantry and cloak cupboard have been developed from the former garage. Also on the ground floor is a modern shower room and two comfortable double bedrooms, one of which includes an en-suite facility. Upstairs, you'll find a large double bedroom with a walk-in dressing room and a separate WC. The exterior is