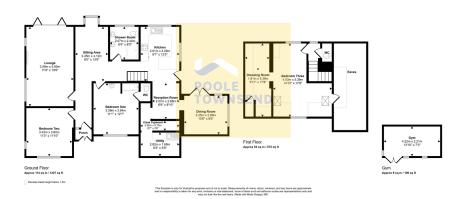

This beautiful family home showcases impressive kerb appeal, boasting deceptively spacious accommodation and wellmaintained lawn gardens. Sympathetically extended and developed, the home combines tasteful décor with contemporary fixtures and fittings. Inside, the spacious living room is flooded with natural light and features bi-fold doors that open onto a decked seating area with an arbour. The openplan sitting and dining rooms seamlessly connect to a highquality kitchen and a separate dining room, both of which offer access to the garden. Beyond the kitchen, a utility room, pantry and cloak cupboard have been developed from the former garage. Also on the ground floor is a modern shower room and two comfortable double bedrooms, one of which includes an en-suite facility. Upstairs, you'll find a large double bedroom with a walk-in dressing room and a separate WC. The exterior is