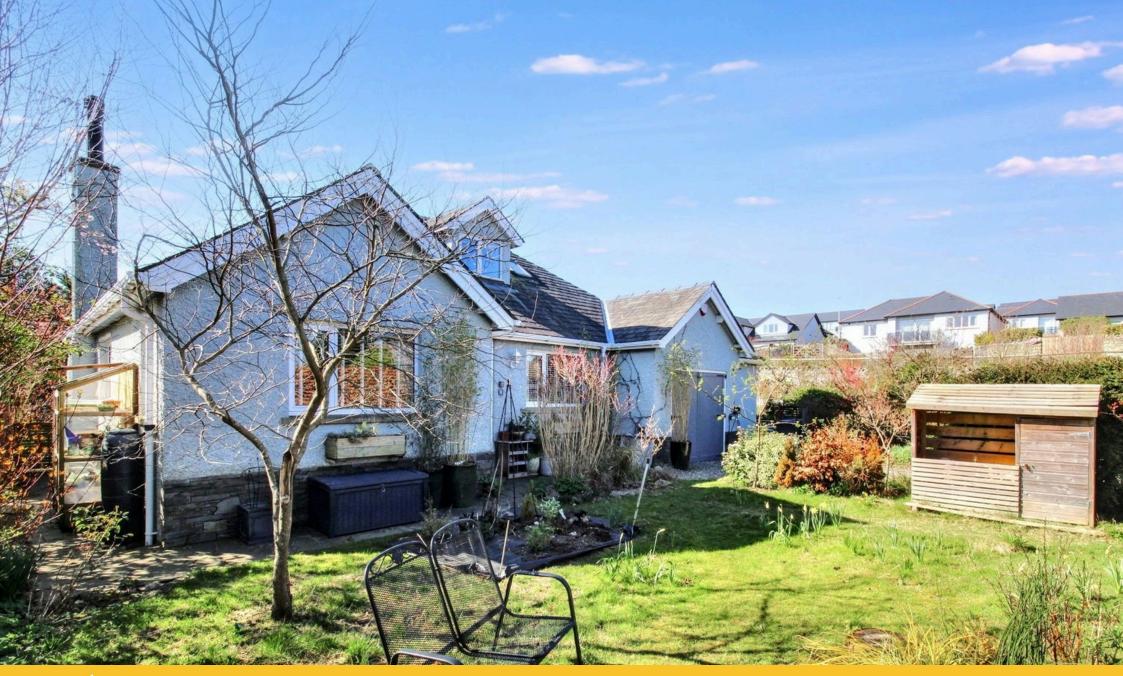

This beautiful family home showcases impressive kerb appeal, boasting deceptively spacious accommodation and wellmaintained lawn gardens. Sympathetically extended and developed, the home combines tasteful décor with contemporary fixtures and fittings. Inside, the spacious living room is flooded with natural light and features bi-fold doors that open onto a decked seating area with an arbour. The openplan sitting and dining rooms seamlessly connect to a highquality kitchen and a separate dining room, both of which offer access to the garden. Beyond the kitchen, a utility room, pantry and cloak cupboard have been developed from the former garage. Also on the ground floor is a modern shower room and two comfortable double bedrooms, one of which includes an en-suite facility. Upstairs, you'll find a large double bedroom with a walk-in dressing room and a separate WC. The exterior is