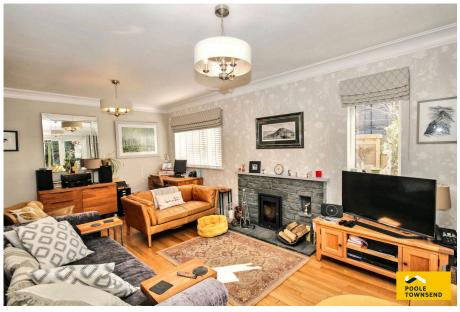

This beautiful family home showcases impressive kerb appeal, boasting deceptively spacious accommodation and wellmaintained lawn gardens. Sympathetically extended and developed, the home combines tasteful décor with contemporary fixtures and fittings. Inside, the spacious living room is flooded with natural light and features bi-fold doors that open onto a decked seating area with an arbour. The openplan sitting and dining rooms seamlessly connect to a highquality kitchen and a separate dining room, both of which offer access to the garden. Beyond the kitchen, a utility room, pantry and cloak cupboard have been developed from the former garage. Also on the ground floor is a modern shower room and two comfortable double bedrooms, one of which includes an en-suite facility. Upstairs, you'll find a large double bedroom with a walk-in dressing room and a separate WC. The exterior is