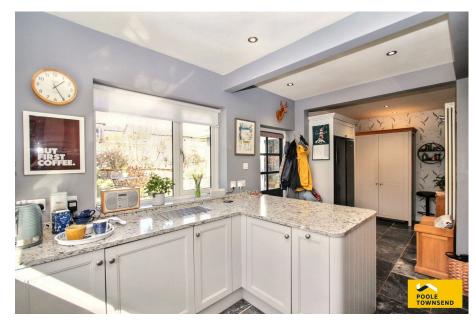

This beautiful family home showcases impressive kerb appeal, boasting deceptively spacious accommodation and wellmaintained lawn gardens. Sympathetically extended and developed, the home combines tasteful décor with contemporary fixtures and fittings. Inside, the spacious living room is flooded with natural light and features bi-fold doors that open onto a decked seating area with an arbour. The openplan sitting and dining rooms seamlessly connect to a highquality kitchen and a separate dining room, both of which offer access to the garden. Beyond the kitchen, a utility room, pantry and cloak cupboard have been developed from the former garage. Also on the ground floor is a modern shower room and two comfortable double bedrooms, one of which includes an en-suite facility. Upstairs, you'll find a large double bedroom with a walk-in dressing room and a separate WC. The exterior is