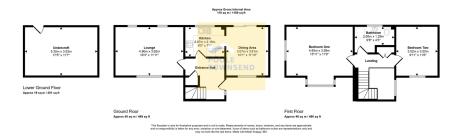

## Nutwood Crescent, Grange-over-sands, LA11 6EZ

£325,000

Peaceful Location
End Terrace

• Bright Lounge • Kitchen Diner

• 2 Double Bedrooms • Large Under Croft

Private Patio
Enclosed Rear Garden

Occupying a peaceful yet central position in the picturesque Edwardian coastal town of Grange-over-Sands, this delightful end of terrace home offers a rare combination of space, convenience, and no upper chain. Generously proportioned, the property features two double bedrooms, a well-appointed shower room, a bright and inviting lounge, and a spacious kitchen/diner with glazed doors opening onto the enclosed rear garden. Outside, the property benefits from off-road parking, a private patio, and access to a large under croft, providing ample storage space. Whether you're looking for a permanent residence or a tranquil coastal retreat, this charming home is perfectly positioned to enjoy all that Grange-over-Sands has to offer.