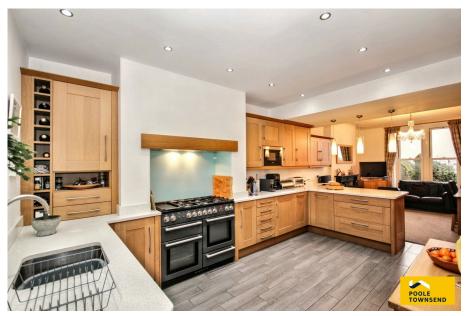

- Deceptively Spacious Family Home
- Bay Windowed Lounge
- 6 Bedrooms
- Off Road Parking
- Freehold Council Tax Band D

Enjoying breath-taking panoramic views across Morecambe Bay, this impressive and deceptively spacious family home has been beautifully upgraded and modernised throughout. Thoughtfully designed for comfort and functionality, the ground floor features a charming bay-windowed lounge with an open fire, a stylish family kitchen-diner with integrated appliances and wood burning stove, and a generously sized utility room for added practicality. Upstairs, the first floor boasts a luxurious bathroom and three spacious double bedrooms, including a master suite with a contemporary en-suite shower room. A staircase from the landing leads to the second floor, where you'll find three additional well-proportioned bedrooms, a modern shower room, and a convenient walk-in storage cupboard. Externally, the property benefits from off-road parking for two vehicles, a detached double garage, and a well-