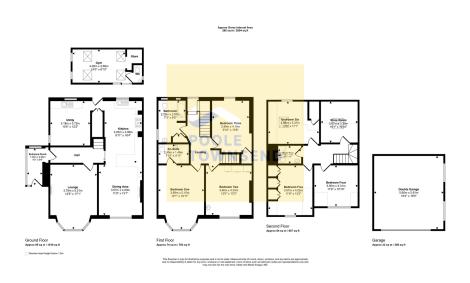

- Deceptively Spacious Family Home
- Bay Windowed Lounge
- 6 Bedrooms
- Off Road Parking
- Freehold Council Tax Band D

Enjoying breath-taking panoramic views across Morecambe Bay, this impressive and deceptively spacious family home has been beautifully upgraded and modernised throughout. Thoughtfully designed for comfort and functionality, the ground floor features a charming bay-windowed lounge with an open fire, a stylish family kitchen-diner with integrated appliances and wood burning stove, and a generously sized utility room for added practicality. Upstairs, the first floor boasts a luxurious bathroom and three spacious double bedrooms, including a master suite with a contemporary en-suite shower room. A staircase from the landing leads to the second floor, where you'll find three additional well-proportioned bedrooms, a modern shower room, and a convenient walk-in storage cupboard. Externally, the property benefits from off-road parking for two vehicles, a detached double garage, and a well-