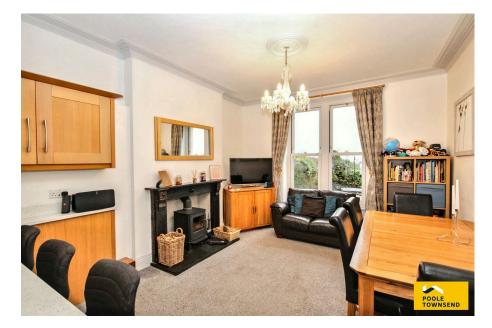

- Deceptively Spacious Family Home
- Bay Windowed Lounge
- 6 Bedrooms
- Off Road Parking
- Freehold Council Tax Band D

Enjoying breath-taking panoramic views across Morecambe Bay, this impressive and deceptively spacious family home has been beautifully upgraded and modernised throughout. Thoughtfully designed for comfort and functionality, the ground floor features a charming bay-windowed lounge with an open fire, a stylish family kitchen-diner with integrated appliances and wood burning stove, and a generously sized utility room for added practicality. Upstairs, the first floor boasts a luxurious bathroom and three spacious double bedrooms, including a master suite with a contemporary en-suite shower room. A staircase from the landing leads to the second floor, where you'll find three additional well-proportioned bedrooms, a modern shower room, and a convenient walk-in storage cupboard. Externally, the property benefits from off-road parking for two vehicles, a detached double garage, and a well-