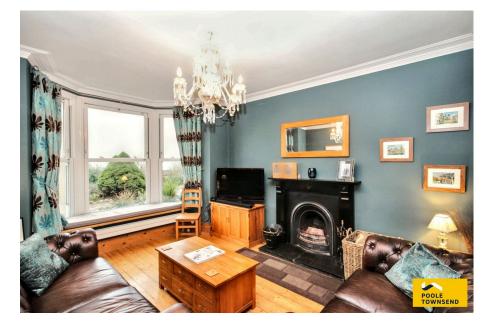

- Deceptively Spacious Family Home
- Bay Windowed Lounge
- 6 Bedrooms
- Off Road Parking
- Freehold Council Tax Band D

Enjoying breath-taking panoramic views across Morecambe Bay, this impressive and deceptively spacious family home has been beautifully upgraded and modernised throughout. Thoughtfully designed for comfort and functionality, the ground floor features a charming bay-windowed lounge with an open fire, a stylish family kitchen-diner with integrated appliances and wood burning stove, and a generously sized utility room for added practicality. Upstairs, the first floor boasts a luxurious bathroom and three spacious double bedrooms, including a master suite with a contemporary en-suite shower room. A staircase from the landing leads to the second floor, where you'll find three additional well-proportioned bedrooms, a modern shower room, and a convenient walk-in storage cupboard. Externally, the property benefits from off-road parking for two vehicles, a detached double garage, and a well-