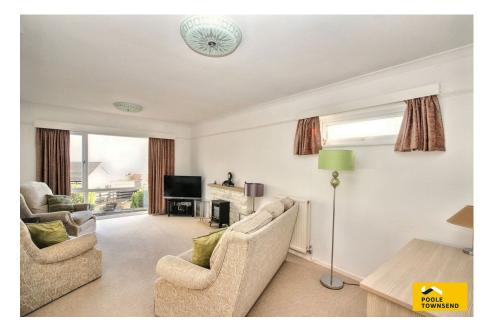

- · Detached true bungalow
- Bright and spacious lounge, kitchen/diner, a fabulous social dining area and
  Rovkspacto which extends across the back, providing a delightful area for alfresco
  Aming and every anking and a detached garage,

Situated in an elevated location on the edge of the town centre and enjoying delightful views across Morecambe bay is this detached true bungalow. Featuring a bright lounge, a spacious kitchen/diner with fitted and included appliances, two double bedrooms and a sleek bathroom. Complete with low maintenance front and rear gardens, ample driveway parking and a detached garage, this property must be viewed to be appreciated. No upper chain.