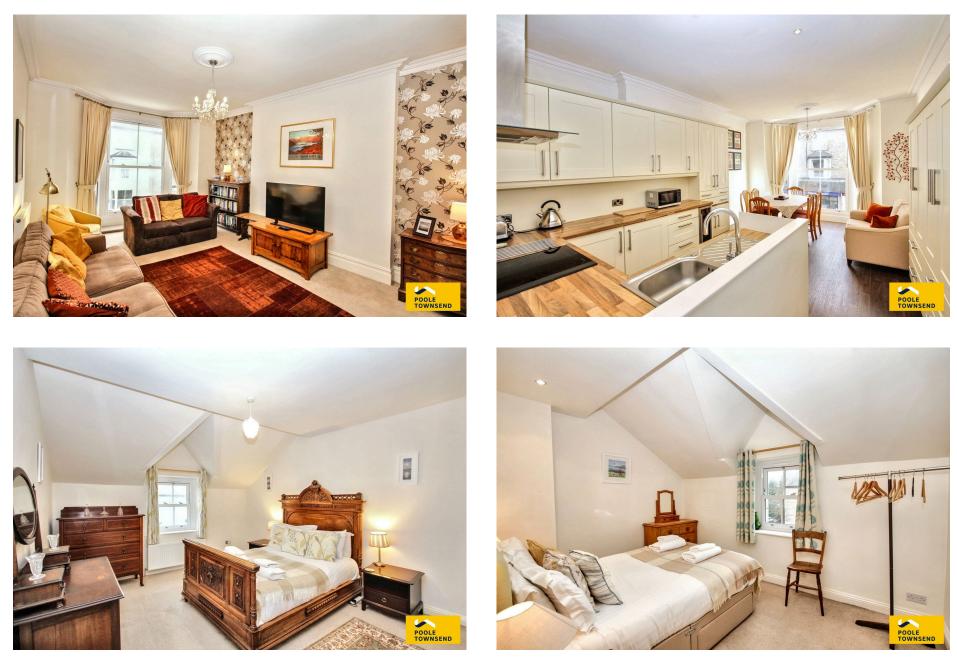

**Energy Efficiency Rating** 

Centrally located within the picturesque Edwardian town of Grange-over-Sands, this impressive and immaculately presented two-storey maisonette offers spacious and naturally bright accommodation. Spread over two floors, the property boasts a large bay-windowed lounge and a bay-windowed kitchen/diner, both with delightful views over Kents Bank Road, as well as a practical utility room and cloakroom on the ground floor. The first floor features a generous landing area leading to three well-proportioned bedrooms, two doubles and a single, along with a stylish and contemporary bathroom. Outside, the property benefits from a charming courtyard garden with a patio seating area, providing a perfect space for relaxation. Conveniently located just a short walk from the town centre's amenities, this superb maisonette is an ideal choice for those seeking a main residence, a second home or even a holiday let.