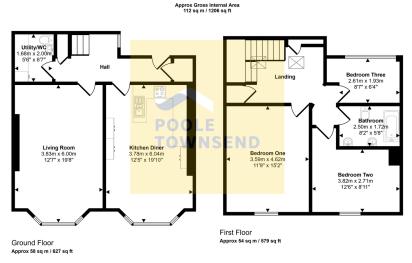

- Contemporary kitchen
- Downstairs Cloak Room
- Council tax band B

This floorplan is only for illustrative purposes and is not to scale. Measurements of rooms, doors, windows, and any items are approximate and no responsibility is taken for any error, ornission or mis-statement. Icons of items such as bathroom suites are representations only and may not look like the real items. Made with Made Snappy 360.

**Energy Efficiency Rating** 

Centrally located within the picturesque Edwardian town of Grange-over-Sands, this impressive and immaculately presented two-storey maisonette offers spacious and naturally bright accommodation. Spread over two floors, the property boasts a large bay-windowed lounge and a bay-windowed kitchen/diner, both with delightful views over Kents Bank Road, as well as a practical utility room and cloakroom on the ground floor. The first floor features a generous landing area leading to three well-proportioned bedrooms, two doubles and a single, along with a stylish and contemporary bathroom. Outside, the property benefits from a charming courtyard garden with a patio seating area, providing a perfect space for relaxation. Conveniently located just a short walk from the town centre's amenities, this superb maisonette is an ideal choice for those seeking a main residence, a second home or even a holiday let.