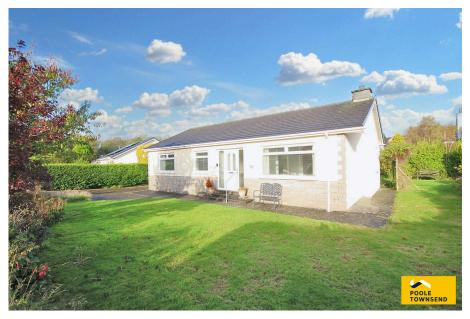

## Laneside Road, Grange over Sands

£415,000

• Detached Bungalow

Spacious Corner Plot

 Generous and Naturally Bright Accommodation

• Open Plan Lounge Diner

Modern Kitchen

• 3 Bedrooms

Large Gardens

Garage

• Freehold, Council Tax Band D • NO UPPER CHAIN

Nestled on a spacious corner plot in a sought-after residential suburb, this impressive true bungalow offers generous and naturally bright accommodation. Highlights include an openplan lounge/diner with a cosy gas fire, a modern fitted kitchen, and a stylish shower room, along with three good-sized bedrooms. The property also boasts ample storage, large gardens, and a garage with a driveway, making it a fantastic family home. With no upper chain, this property must be viewed to be appreciated.