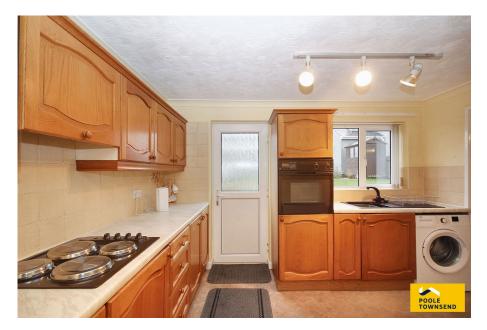

Situated in an elevated position within the popular village of Flookburgh and enjoying attractive views out across open countryside and round to Humphrey Head, is this semidetached home. Generously proportioned over two floors and surrounded by lawn gardens to three sides, the accommodation includes a full depth lounge with an electric fire, an open plan kitchen/diner, three good size bedrooms, a wet room and WC. Offered with no upper chain, this property provides a fantastic opportunity for buyers to update and personalise to own tastes and requirements. Local Occupancy Clause applies.