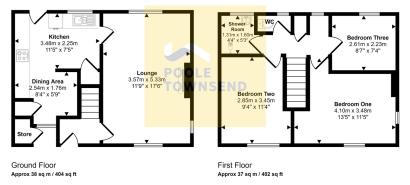

## Approx Gross Internal Area 75 sq m / 806 sq ft

This floorplan is only for illustrative purposes and is not to scale. Measurements of rooms, doors, windows, and any items are approximate and no responsibility is taken for any error, omission or mis-statement. Loons of items such as bathroom suites are representations only and may not look like the real items. Made with Made Snapoy 369.