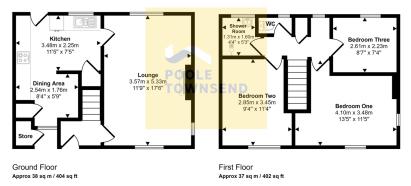

## Approx Gross Internal Area 75 sq m / 806 sq ft

This floorplan is only for illustrative purposes and is not to scale. Measurements of rooms, doors, windows, and any items are approximate and no responsibility is taken for any error, omission or mis-statement. Loons of items such as bathroom suites are representations only and may not look like the real items. Made with Made Snapoy 369.