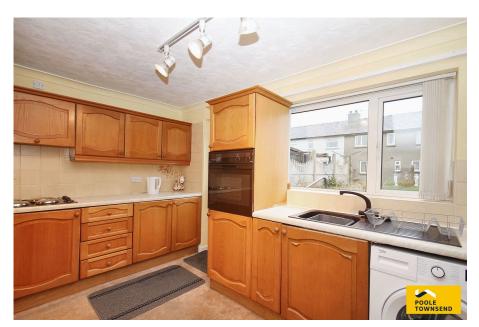

Situated in an elevated position within the popular village of Flookburgh and enjoying attractive views out across open countryside and round to Humphrey Head, is this semidetached home. Generously proportioned over two floors and surrounded by lawn gardens to three sides, the accommodation includes a full depth lounge with an electric fire, an open plan kitchen/diner, three good size bedrooms, a wet room and WC. Offered with no upper chain, this property provides a fantastic opportunity for buyers to update and personalise to own tastes and requirements. Local Occupancy Clause applies.