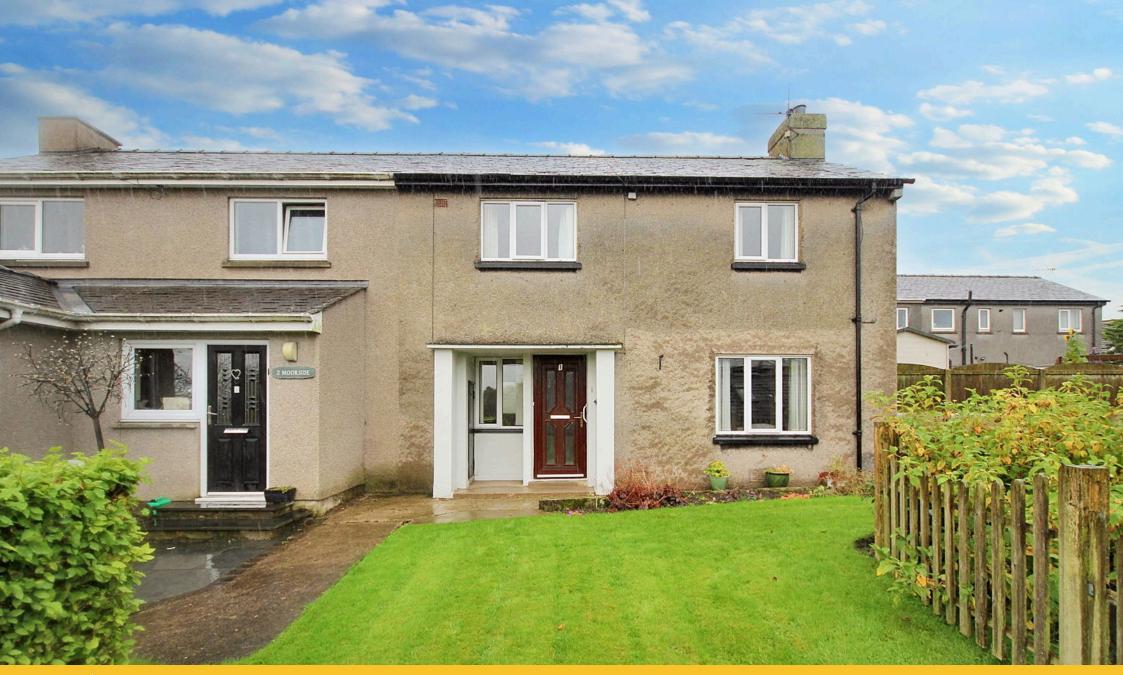

Situated in an elevated position within the popular village of Flookburgh and enjoying attractive views out across open countryside and round to Humphrey Head, is this semidetached home. Generously proportioned over two floors and surrounded by lawn gardens to three sides, the accommodation includes a full depth lounge with an electric fire, an open plan kitchen/diner, three good size bedrooms, a wet room and WC. Offered with no upper chain, this property provides a fantastic opportunity for buyers to update and personalise to own tastes and requirements. Local Occupancy Clause applies.