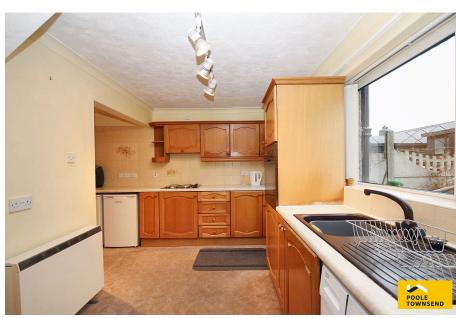

Situated in an elevated position within the popular village of Flookburgh and enjoying attractive views out across open countryside and round to Humphrey Head, is this semidetached home. Generously proportioned over two floors and surrounded by lawn gardens to three sides, the accommodation includes a full depth lounge with an electric fire, an open plan kitchen/diner, three good size bedrooms, a wet room and WC. Offered with no upper chain, this property provides a fantastic opportunity for buyers to update and personalise to own tastes and requirements. Local Occupancy Clause applies.