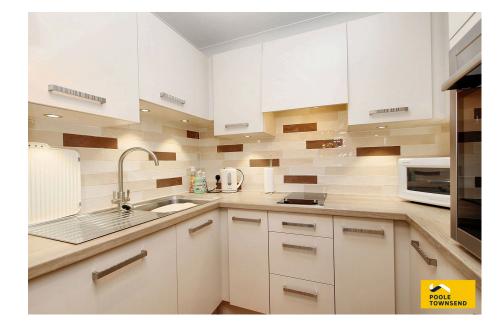

This purpose-built apartment forms part of a managed development in the town centre, boasting wonderful bay views, a beautifully upgraded kitchen and shower room, a light and airy lounge/dining room with dual aspect windows plus a bedroom with ample space for a double/king size bed. The property has a telecom entry system for added convenience, assistance cords to each room, electric heating and upvc double glazing. Additional notable features of Strand Court are the communal lounge areas for socialising, laundry room facilities, a guest room and communal parking. Exclusive to over 60's, this managed development helps retain an independent lifestyle with the ability to socialise within the community of Strand Court.