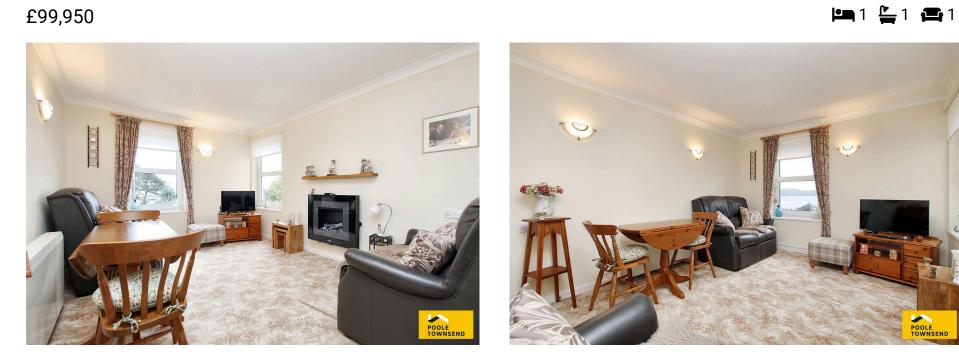

This purpose-built apartment forms part of a managed development in the town centre, boasting wonderful bay views, a beautifully upgraded kitchen and shower room, a light and airy lounge/dining room with dual aspect windows plus a bedroom with ample space for a double/king size bed. The property has a telecom entry system for added convenience, assistance cords to each room, electric heating and upvc double glazing. Additional notable features of Strand Court are the communal lounge areas for socialising, laundry room facilities, a guest room and communal parking. Exclusive to over 60's, this managed development helps retain an independent lifestyle with the ability to socialise within the community of Strand Court.