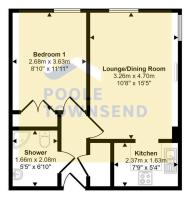

Floorplan

**Energy Efficiency Rating** 

This floorplan is only for illustrative purposes and is not to scale. Measurements of rooms, doors, windows, and any items are approximate and no responsibility is taken for any error, omission or mis-statement. Icons of items such as bathroom suites are representations only and may not look like the real items. Made with Made Snapov 360.

This purpose-built apartment forms part of a managed development in the town centre, boasting wonderful bay views, a beautifully upgraded kitchen and shower room, a light and airy lounge/dining room with dual aspect windows plus a bedroom with ample space for a double/king size bed. The property has a telecom entry system for added convenience, assistance cords to each room, electric heating and upvc double glazing. Additional notable features of Strand Court are the communal lounge areas for socialising, laundry room facilities, a guest room and communal parking. Exclusive to over 60's, this managed development helps retain an independent lifestyle with the ability to socialise within the community of Strand Court.