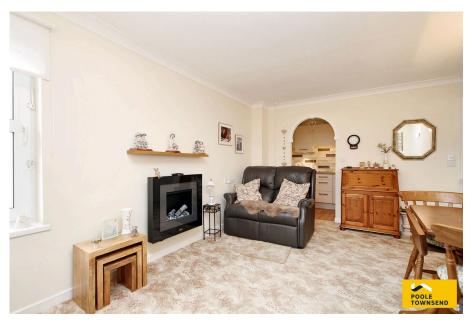

This purpose-built apartment forms part of a managed development in the town centre, boasting wonderful bay views, a beautifully upgraded kitchen and shower room, a light and airy lounge/dining room with dual aspect windows plus a bedroom with ample space for a double/king size bed. The property has a telecom entry system for added convenience, assistance cords to each room, electric heating and upvc double glazing. Additional notable features of Strand Court are the communal lounge areas for socialising, laundry room facilities, a guest room and communal parking. Exclusive to over 60's, this managed development helps retain an independent lifestyle with the ability to socialise within the community of Strand Court.