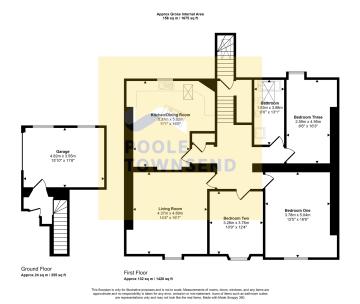

## Edenmount Road, Grange-over-Sands, LA11 6BN

£220,000

- Second Floor Apartment
- Views over Morecambe Bay
- Short Walk From Town Centre
- 3 Bedrooms

Spacious Living

Garage

• Leasehold

• NO UPPER CHAIN

Situated a short walk from the town centre, is this deceptively spacious penthouse apartment. Located on the second floor of a traditional stone-built property, the apartment enjoys elevated and panoramic views over Morecambe Bay towards Far Arnside and Blackpool Tower in the distance. Boasting three generous size bedrooms, a large living room, spacious kitchen diner and modern fitted four-piece bathroom, as well as off road parking and an integral garage, this property would suit those seeking a main residence or second home. Internal viewing is advised.