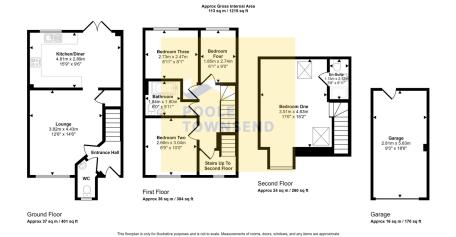

Council Tax Band C

Freehold

Occupying a pleasant cul-de-sac location and enjoying views towards Morecambe bay is this beautifully decorated modern town house. Generously proportioned over three floors, the accommodation includes four bedrooms with an en-suite to the master, a family bathroom and separate cloakroom, lounge and kitchen/diner. With the added benefit of an enclosed lawn and patio garden, a garage and parking for two cars, this property must be viewed to be appreciated.