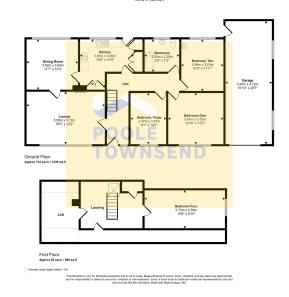

Nestled on a spacious corner plot within a sought-after and peaceful residential development is this deceptively spacious family home. Wonderfully bright and airy and surrounded by well-kept lawn garden the accommodation includes four generous size bedrooms, a modern kitchen and bathroom, a lounge with open fire and a dining room. With the added benefit of a large single garage and parking for two cars, this property must be viewed to be appreciated.