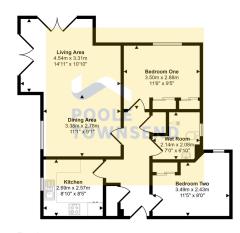

## Approx Gross Internal Area 65 sq m / 700 sq ft

Floorplan

This floorplan is only for illustrative purposes and is not to scale. Measurements of rooms, doors, windows, and any items are approximate and no responsibility is taken for any error, omission or mis-statement. Icons of flems such as bathroom suites are representations only and may not look file the real items. Made with Made Snapoy 360.