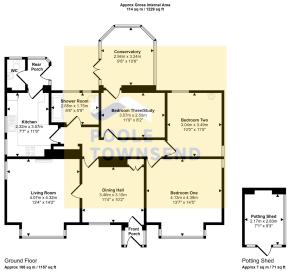

Nestled on a deceptively spacious plot and enjoying elevated views to Morecambe bay, is this fabulous detached true bungalow. Naturally bright and airy and featuring high ceilings throughout, the accommodation includes a large lounge with gas fire, a formal dining hall, a modern kitchen and bathroom, two spacious double bedrooms, a home office that can be used as an additional third bedroom and a conservatory. There is also a large loft for ample storage or potential to develop, subject to planning consents. Surrounded by lawn gardens with established and colourful planting and a large drive for ample parking, this property must be viewed to be appreciated.