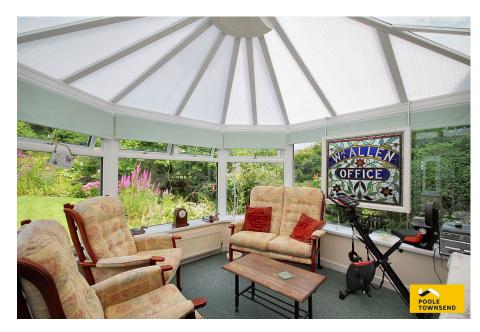

Nestled on a deceptively spacious plot and enjoying elevated views to Morecambe bay, is this fabulous detached true bungalow. Naturally bright and airy and featuring high ceilings throughout, the accommodation includes a large lounge with gas fire, a formal dining hall, a modern kitchen and bathroom, two spacious double bedrooms, a home office that can be used as an additional third bedroom and a conservatory. There is also a large loft for ample storage or potential to develop, subject to planning consents. Surrounded by lawn gardens with established and colourful planting and a large drive for ample parking, this property must be viewed to be appreciated.