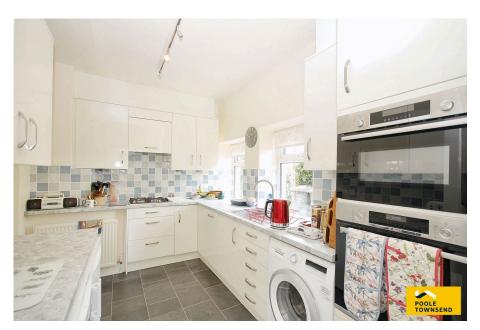

Nestled on a deceptively spacious plot and enjoying elevated views to Morecambe bay, is this fabulous detached true bungalow. Naturally bright and airy and featuring high ceilings throughout, the accommodation includes a large lounge with gas fire, a formal dining hall, a modern kitchen and bathroom, two spacious double bedrooms, a home office that can be used as an additional third bedroom and a conservatory. There is also a large loft for ample storage or potential to develop, subject to planning consents. Surrounded by lawn gardens with established and colourful planting and a large drive for ample parking, this property must be viewed to be appreciated.