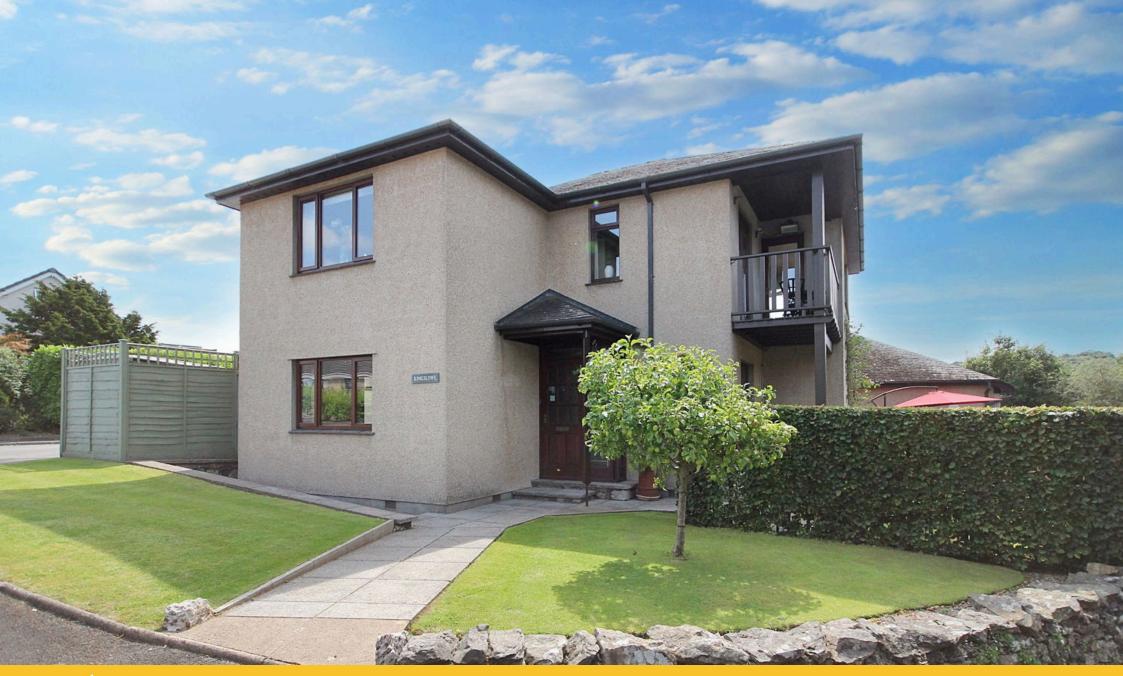

• Generous Corner Plot

• 4 Bedroomed Detached House

Bright Family Lounge

Dual Aspect Views

Modern Kitchen Diner

Balcony

Integral Garage

· Lawn And Patio Garden

Occupying a generous corner plot within the centre of Lindale is this fabulous family home. Enjoying open aspect views across neighbouring fields and farmland, this deceptively spacious property boasts a bright lounge with access to a sheltered balcony, a modern kitchen/diner, four bedrooms and a four piece bathroom. Complete with off road parking for several vehicles, a large integral garage with separate utility and WC and surrounding lawn and patio gardens, this property must be viewed to be appreciated. No Chain.