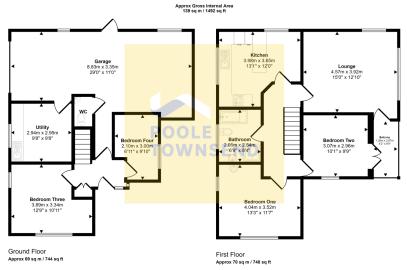

• Generous Corner Plot

• 4 Bedroomed Detached House

Bright Family Lounge

Dual Aspect Views

Modern Kitchen Diner

Balcony

Integral Garage

· Lawn And Patio Garden

Occupying a generous corner plot within the centre of Lindale is this fabulous family home. Enjoying open aspect views across neighbouring fields and farmland, this deceptively spacious property boasts a bright lounge with access to a sheltered balcony, a modern kitchen/diner, four bedrooms and a four piece bathroom. Complete with off road parking for several vehicles, a large integral garage with separate utility and WC and surrounding lawn and patio gardens, this property must be viewed to be appreciated. No Chain.