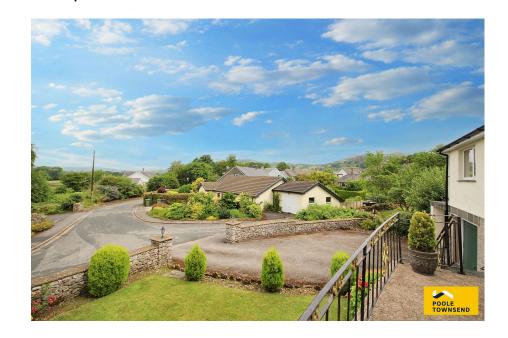

## Glenfield, Barber Green, Grange over Sands £500,000

- Deceptively Spacious Family 3 Double Bedrooms Home
- Peaceful Cul-de-Sac Location Surrounded by Well Tended Gardens
- Views Towards the Lakeland
  Large Loft and Undercroft Fells
- Ample Driveway Parking Garage & Carport
- Freehold Council Tax Band F EARLY VIEWING RECOMMENDED

Pleasantly located at the head of the cul-de-sac within the peaceful rural hamlet of Barber Green and bordering onto open fields and farmland is this deceptively spacious family home. Wonderfully light and airy and surrounded by well-tended gardens and patio's, the property features a lounge with an open fire, an open plan kitchen/diner with access to a sun room, three double bedrooms and a shower room. With the added benefit of a large loft and an under croft providing an abundance of storage, ample parking, garage and carport, this property must be viewed to be appreciated. No Chain.