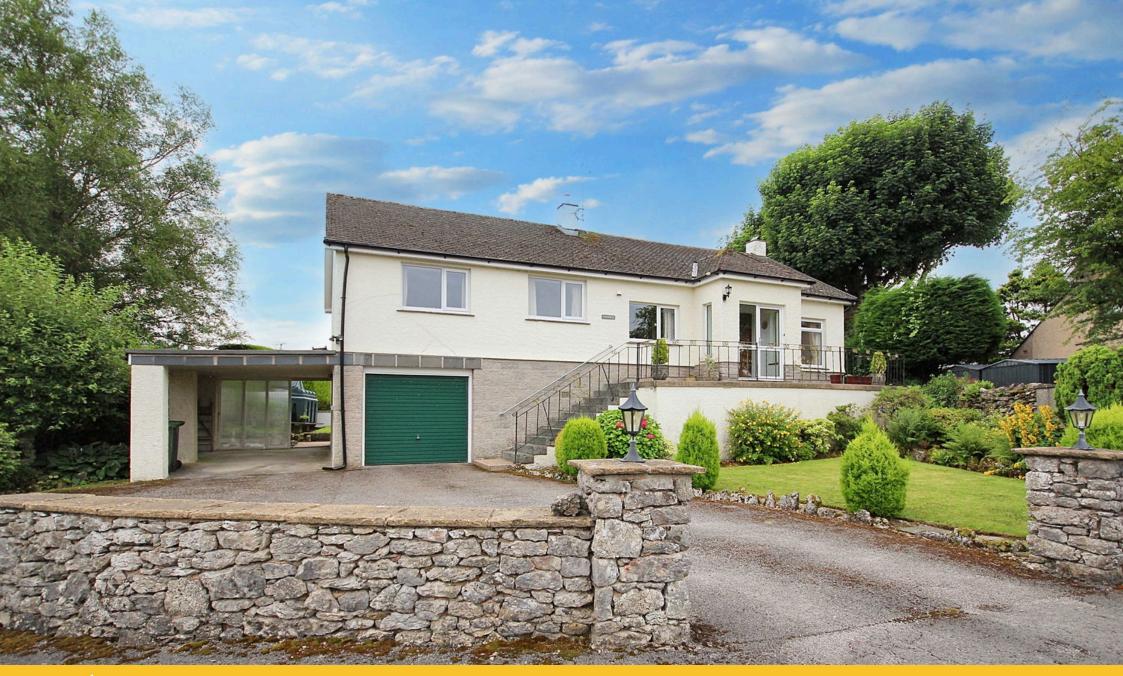

## Glenfield, Barber Green, Grange over Sands £500,000

- Deceptively Spacious Family 3 Double Bedrooms Home
- Peaceful Cul-de-Sac Location Surrounded by Well Tended Gardens
- Views Towards the Lakeland
  Large Loft and Undercroft Fells
- Ample Driveway Parking Garage & Carport
- Freehold Council Tax Band F EARLY VIEWING RECOMMENDED

Pleasantly located at the head of the cul-de-sac within the peaceful rural hamlet of Barber Green and bordering onto open fields and farmland is this deceptively spacious family home. Wonderfully light and airy and surrounded by well-tended gardens and patio's, the property features a lounge with an open fire, an open plan kitchen/diner with access to a sun room, three double bedrooms and a shower room. With the added benefit of a large loft and an under croft providing an abundance of storage, ample parking, garage and carport, this property must be viewed to be appreciated. No Chain.