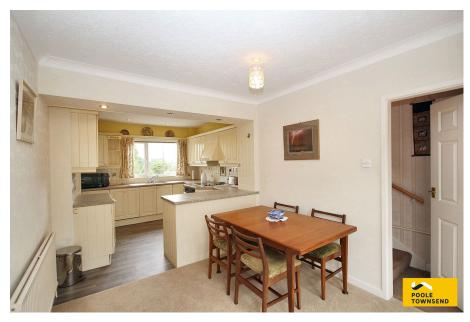

Pleasantly located at the head of the cul-de-sac within the peaceful rural hamlet of Barber Green and bordering onto open fields and farmland is this deceptively spacious family home. Wonderfully light and airy and surrounded by well-tended gardens and patio's, the property features a lounge with an open fire, an open plan kitchen/diner with access to a sun room, three double bedrooms and a shower room. With the added benefit of a large loft and an under croft providing an abundance of storage, ample parking, garage and carport, this property must be viewed to be appreciated. No Chain.