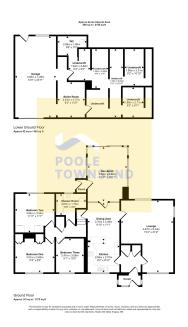

## Glenfield, Barber Green, Grange over Sands £500,000

- Deceptively Spacious Family 3 Double Bedrooms Home
- Peaceful Cul-de-Sac Location Surrounded by Well Tended Gardens
- Views Towards the Lakeland
  Large Loft and Undercroft Fells
- Ample Driveway Parking Garage & Carport
- Freehold Council Tax Band F EARLY VIEWING RECOMMENDED

Pleasantly located at the head of the cul-de-sac within the peaceful rural hamlet of Barber Green and bordering onto open fields and farmland is this deceptively spacious family home. Wonderfully light and airy and surrounded by well-tended gardens and patio's, the property features a lounge with an open fire, an open plan kitchen/diner with access to a sun room, three double bedrooms and a shower room. With the added benefit of a large loft and an under croft providing an abundance of storage, ample parking, garage and carport, this property must be viewed to be appreciated. No Chain.