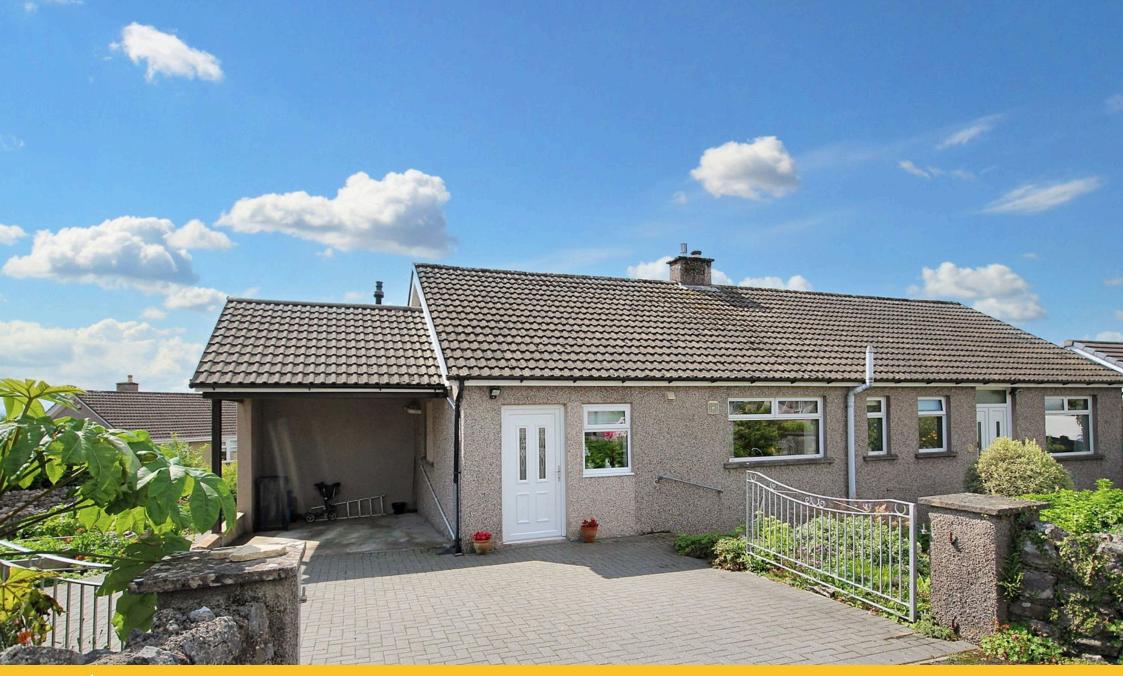

• True Bungalow

• Situated on a Generous Corner Plot

Views to Morecambe Bay

Modern Kitchen

• Large Lounge And Sun Room • 2 Double Bedrooms

Low Maintenance Gardens

• Dining Rom/bedroom 3

Freehold

Council Tax

Nestled on a generous size corner plot within a sought after residential area, is this wonderfully bright and extended true bungalow with views to Morecambe bay. Stylishly decorated throughout and finished with modern fixtures and fittings, the accommodation includes a large lounge with electric fire, a cosy sun room with access out onto the rear garden, a modern kitchen with separate dining area, two double bedrooms and a contemporary shower room. Surrounded by low maintenance gardens with established planting and raised vegetable and access to an extensive under croft, this property must be viewed to be appreciated.