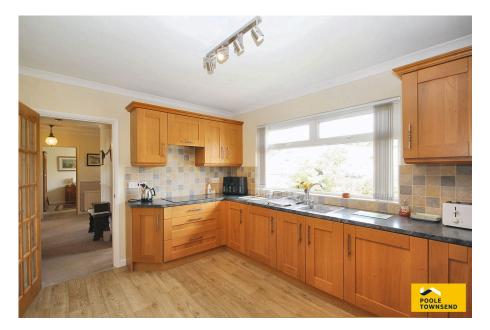

Council Tax

Nestled on a generous size corner plot within a sought after residential area, is this wonderfully bright and extended true bungalow with views to Morecambe bay. Stylishly decorated throughout and finished with modern fixtures and fittings, the accommodation includes a large lounge with electric fire, a cosy sun room with access out onto the rear garden, a modern kitchen with separate dining area, two double bedrooms and a contemporary shower room. Surrounded by low maintenance gardens with established planting and raised vegetable and access to an extensive under croft, this property must be viewed to be appreciated.