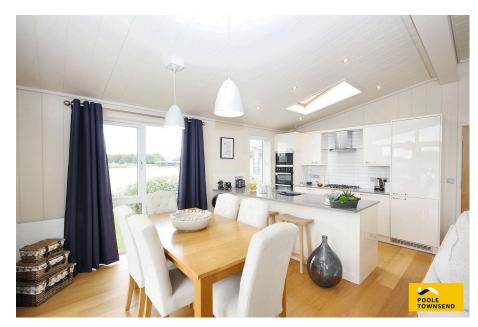

Situated on a sought-after Haven holiday resort is this impressive, lake frontage lodge. Beautifully presented throughout, the lodge boasts three double bedrooms, with an en-suite to the master, a modern family bathroom and an open plan reception room with high quality kitchen and integrated appliances. A large decked seating area provides the perfect place to alfresco dine, relax and unwind whilst admiring the idyllic surroundings. A must see.