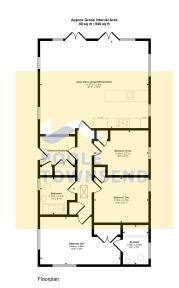

- Lodge with lake frontage
- 3 double bedrooms

Master ensuite

- Generous decking area
- Popular holiday resort
- Open plan living

Ideal holiday let

• Stylish contemporary decor

This floorplan is only for illustrative purposes and is not to scale. Measurements of rooms, doors, windows, and any items are approximate and no responsibility is taken for any error, omission or mis-statement. Icons of frems such as bathroom suites are representations only and