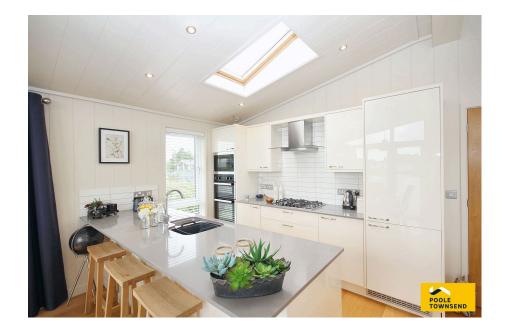

Situated on a sought-after Haven holiday resort is this impressive, lake frontage lodge. Beautifully presented throughout, the lodge boasts three double bedrooms, with an en-suite to the master, a modern family bathroom and an open plan reception room with high quality kitchen and integrated appliances. A large decked seating area provides the perfect place to alfresco dine, relax and unwind whilst admiring the idyllic surroundings. A must see.