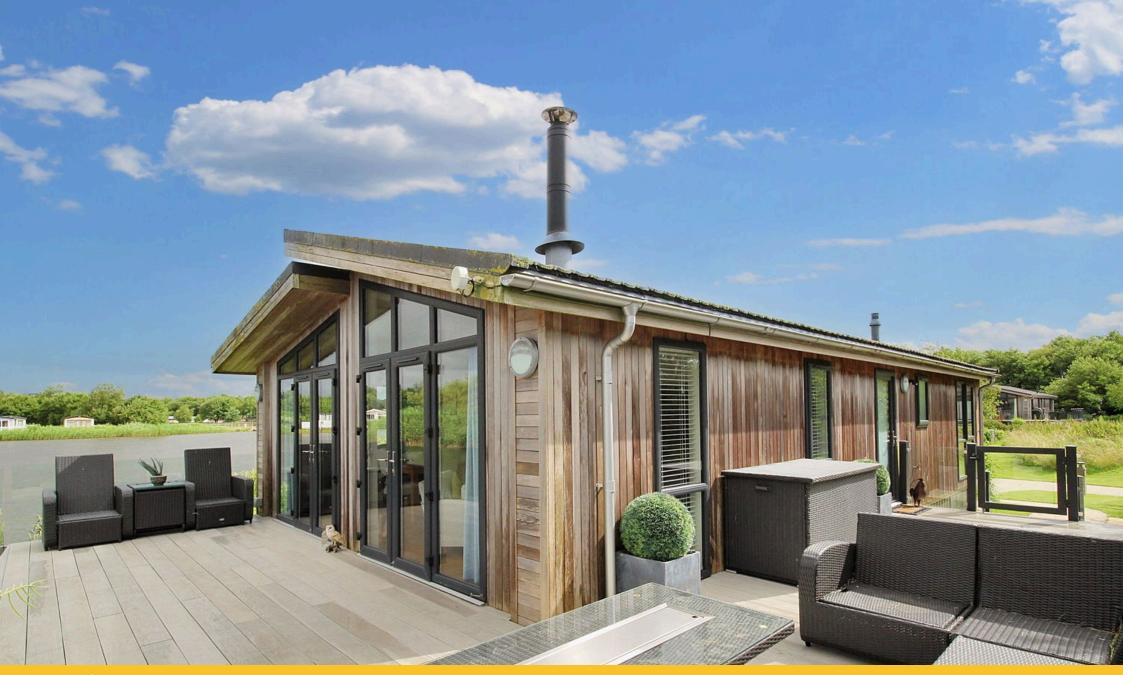

Situated on a sought-after Haven holiday resort is this impressive, lake frontage lodge. Beautifully presented throughout, the lodge boasts three double bedrooms, with an en-suite to the master, a modern family bathroom and an open plan reception room with high quality kitchen and integrated appliances. A large decked seating area provides the perfect place to alfresco dine, relax and unwind whilst admiring the idyllic surroundings. A must see.