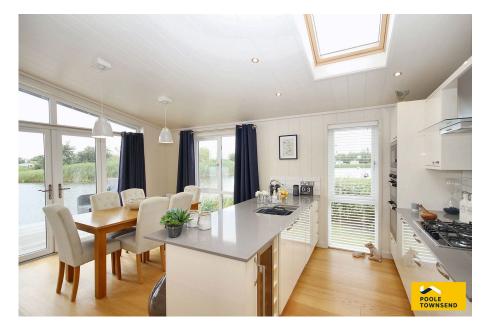

Situated on a sought-after Haven holiday resort is this impressive, lake frontage lodge. Beautifully presented throughout, the lodge boasts three double bedrooms, with an en-suite to the master, a modern family bathroom and an open plan reception room with high quality kitchen and integrated appliances. A large decked seating area provides the perfect place to alfresco dine, relax and unwind whilst admiring the idyllic surroundings. A must see.