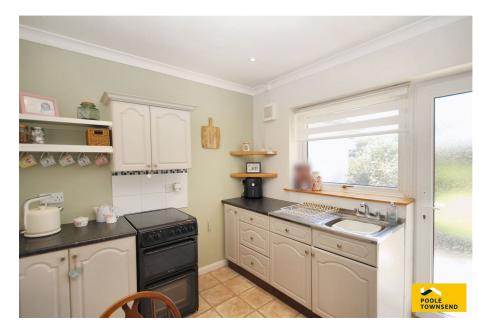

Occupying a spacious corner plot within a sought-after development is this impressive true bungalow. Naturally bright and perfectly proportioned, this wonderful property features two spacious double bedrooms, a three piece bathroom, a lounge with multi-fuel stove and a breakfast kitchen. The large and well-kept gardens extend across the front and back, with areas of established planting, patio seating and storage, and finally a long drive, provides off road parking for several vehicles. Conveniently located to the amenities of Flookburgh and Cark, this property must be viewed to be appreciated.