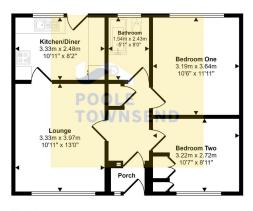

## Approx Gross Internal Area 55 sq m / 589 sq ft

Floorplan

This floorplan is only for illustrative purposes and is not to scale. Measurements of rooms, doors, windows, and any items are approximate and no responsibility is taken for any error, omission or mis-statement. Icons of items such as bathroom suites are representations only and may not look like the real items. Made with Made Snapov 360.