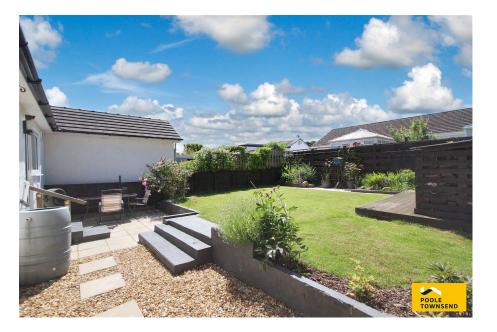

Off Road Parking for Several
Freehold Vehicles

• Council Tax Band C • Large Well Kept Gardens

Three Piece Bathroom
Kitchen/Diner

• Lounge with Multi-Fuel Stove • 2 Spacious Double Bedrooms

• Spacious Corner Plot • Semi Detached Bungalow

Occupying a spacious corner plot within a sought-after development is this impressive true bungalow. Naturally bright and perfectly proportioned, this wonderful property features two spacious double bedrooms, a three piece bathroom, a lounge with multi-fuel stove and a breakfast kitchen. The large and well-kept gardens extend across the front and back, with areas of established planting, patio seating and storage, and finally a long drive, provides off road parking for several vehicles. Conveniently located to the amenities of Flookburgh and Cark, this property must be viewed to be appreciated.