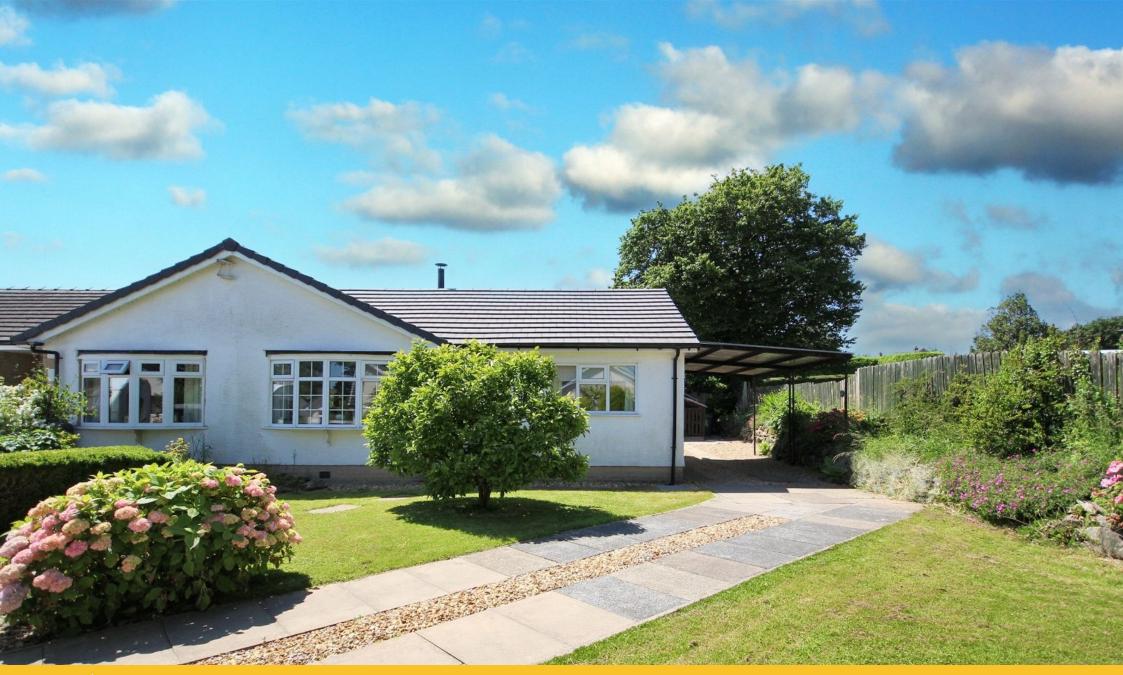

Occupying a spacious corner plot within a sought-after development is this impressive true bungalow. Naturally bright and perfectly proportioned, this wonderful property features two spacious double bedrooms, a three piece bathroom, a lounge with multi-fuel stove and a breakfast kitchen. The large and well-kept gardens extend across the front and back, with areas of established planting, patio seating and storage, and finally a long drive, provides off road parking for several vehicles. Conveniently located to the amenities of Flookburgh and Cark, this property must be viewed to be appreciated.