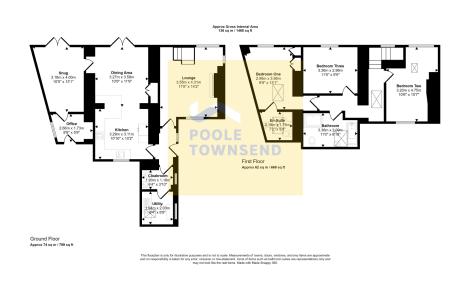

## 1 Fern Cottages Back Road, Lindale £410,000

**▶** 3 **▶** 2 **№** 2

- Exquisite Stone Built Property 
  Expertly Modernised
- Character Period Features
   • Quality Fixtures and Fittings
- 2 Reception Rooms
- Rear Patio
- Off Road Parking Space

- 3 Double Bedrooms
- Detached Garage
- Council Tax Band D, Freehold

Expertly upgraded, modernised and extended, this exquisite stone built property has so much to offer. Retaining many character period features and seamlessly blending high quality fixtures and fittings, this naturally bright and spacious home provides the ideal main residence or second home. Boasting two reception rooms, an impressive kitchen/diner, study, three double bedrooms, a contemporary bathroom and en-suite facility, along with a utility and cloakroom. Surrounded by low maintenance patio seating and dining areas and with the added benefit of off road and garage parking, this property must be viewed to be appreciated. No Chain.