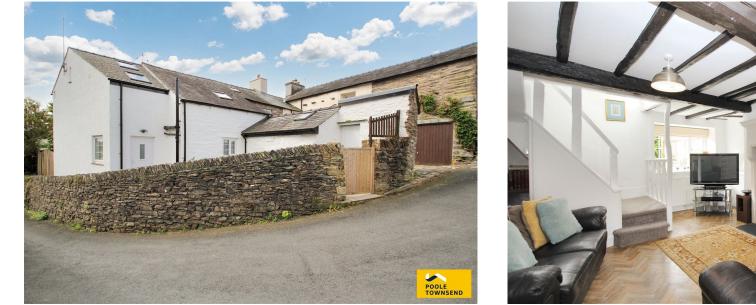

## 1 Fern Cottages Back Road, Lindale £410,000

**▶** 3 **▶** 2 **№** 2

- Exquisite Stone Built Property 
  Expertly Modernised
- Character Period Features
   • Quality Fixtures and Fittings
- 2 Reception Rooms
- Rear Patio
- Off Road Parking Space

- 3 Double Bedrooms
- Detached Garage
- Council Tax Band D, Freehold

Expertly upgraded, modernised and extended, this exquisite stone built property has so much to offer. Retaining many character period features and seamlessly blending high quality fixtures and fittings, this naturally bright and spacious home provides the ideal main residence or second home. Boasting two reception rooms, an impressive kitchen/diner, study, three double bedrooms, a contemporary bathroom and en-suite facility, along with a utility and cloakroom. Surrounded by low maintenance patio seating and dining areas and with the added benefit of off road and garage parking, this property must be viewed to be appreciated. No Chain.