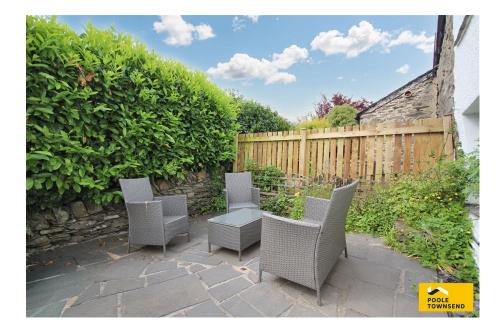

## 1 Fern Cottages Back Road, Lindale £410,000

**▶** 3 **▶** 2 **№** 2

- Exquisite Stone Built Property 
  Expertly Modernised
- Character Period Features
   • Quality Fixtures and Fittings
- 2 Reception Rooms
- Rear Patio
- Off Road Parking Space

- 3 Double Bedrooms
- Detached Garage
- Council Tax Band D, Freehold

Expertly upgraded, modernised and extended, this exquisite stone built property has so much to offer. Retaining many character period features and seamlessly blending high quality fixtures and fittings, this naturally bright and spacious home provides the ideal main residence or second home. Boasting two reception rooms, an impressive kitchen/diner, study, three double bedrooms, a contemporary bathroom and en-suite facility, along with a utility and cloakroom. Surrounded by low maintenance patio seating and dining areas and with the added benefit of off road and garage parking, this property must be viewed to be appreciated. No Chain.