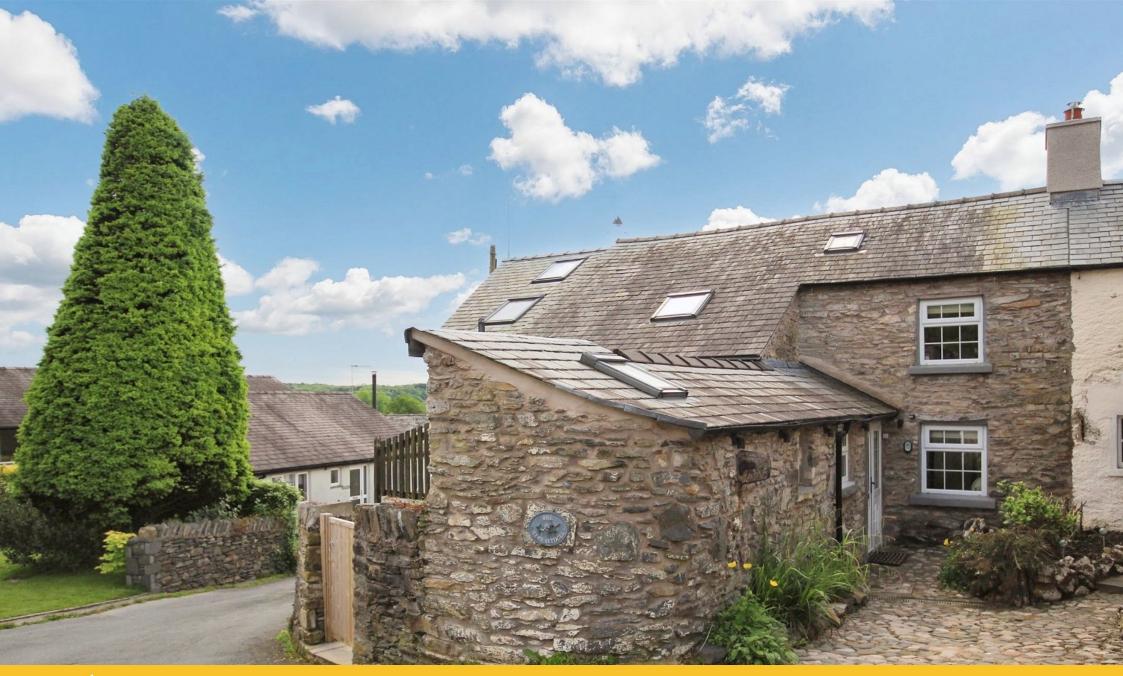

## 1 Fern Cottages Back Road, Lindale £410,000

**▶** 3 **▶** 2 **№** 2

- Exquisite Stone Built Property 
  Expertly Modernised
- Character Period Features
   • Quality Fixtures and Fittings
- 2 Reception Rooms
- Rear Patio
- Off Road Parking Space

- 3 Double Bedrooms
- Detached Garage
- Council Tax Band D, Freehold

Expertly upgraded, modernised and extended, this exquisite stone built property has so much to offer. Retaining many character period features and seamlessly blending high quality fixtures and fittings, this naturally bright and spacious home provides the ideal main residence or second home. Boasting two reception rooms, an impressive kitchen/diner, study, three double bedrooms, a contemporary bathroom and en-suite facility, along with a utility and cloakroom. Surrounded by low maintenance patio seating and dining areas and with the added benefit of off road and garage parking, this property must be viewed to be appreciated. No Chain.