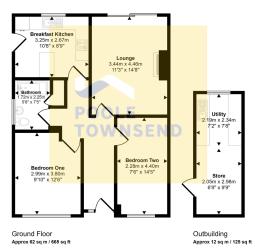

## Approx Gross Internal Area 73 sq m / 790 sq ft

This floorplan is only for illustrative purposes and is not to scale. Measurements of rooms, doors, windows, and any items are approximate and no responsibility is taken for any error, omission or mis-statement. Icons of flems such as bathroom suites are representations only and may not look like the real items. Made with Made Snapov 360.