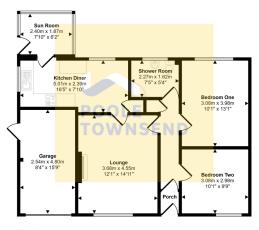

## Approx Gross Internal Area 81 sq m / 869 sq ft

Floorplan

This floorplan is only for illustrative purposes and is not to scale. Measurements of rooms, doors, windows, and any items are approximate and no responsibility is taken for any error, omission or mis-statement, loons of items such as bathroom suites are representations only and

Expertly upgraded and modernised and offered with no upper chain, this impressive true bungalow has lots to offer. Positioned on a generous level plot with views to fields and Wartbarrow Fell, the naturally bright property includes a large lounge, kitchen/diner, sun room, two double bedrooms and shower room. Complete with a resin drive, single garage with remote controlled electric door and low maintenance gardens, this property must be viewed to be appreciated.