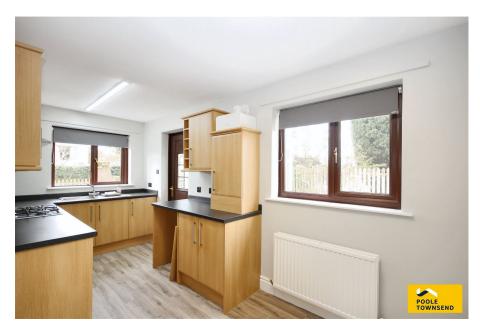

Expertly upgraded and modernised and offered with no upper chain, this impressive true bungalow has lots to offer. Positioned on a generous level plot with views to fields and Wartbarrow Fell, the naturally bright property includes a large lounge, kitchen/diner, sun room, two double bedrooms and shower room. Complete with a resin drive, single garage with remote controlled electric door and low maintenance gardens, this property must be viewed to be appreciated.