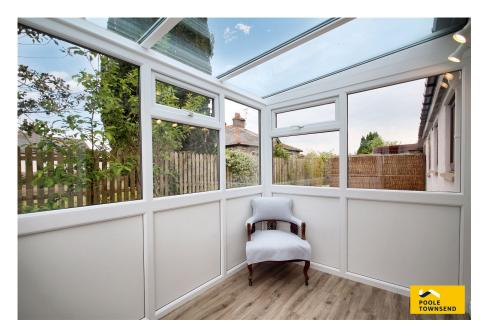

Expertly upgraded and modernised and offered with no upper chain, this impressive true bungalow has lots to offer. Positioned on a generous level plot with views to fields and Wartbarrow Fell, the naturally bright property includes a large lounge, kitchen/diner, sun room, two double bedrooms and shower room. Complete with a resin drive, single garage with remote controlled electric door and low maintenance gardens, this property must be viewed to be appreciated.