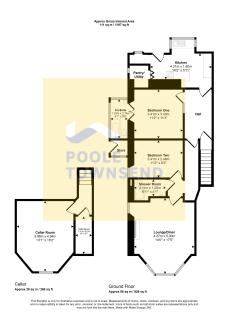

Situated in a peaceful and private residential location, is this deceptively spacious ground floor flat. Stylishly decorated, whilst retaining character and charm, the accommodation comprises of a bay window lounge/diner, a kitchen with useful pantry and boot room, two double bedrooms, one with an ensuite bathroom and an additional three piece shower room. With the added benefit of a large cellar with full head height and garden areas to three sides, this property must be viewed to be appreciated. No Chain.