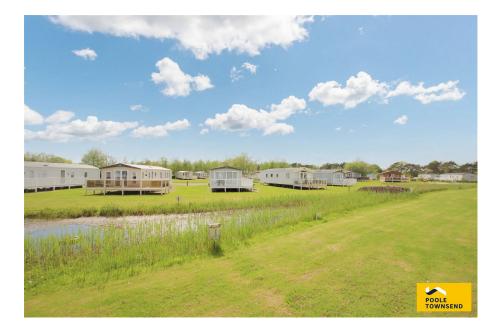

Situated on a highly sought-after holiday resort is this impressive, three bedroom lodge. Perfectly proportioned, the lodge features an open plan living kitchen with views onto a duckpond, three generous double bedrooms with fitted furniture and two stylish shower rooms. Complete with private parking and an outdoor decked seating area with hot tub, this lodge is not to be missed.