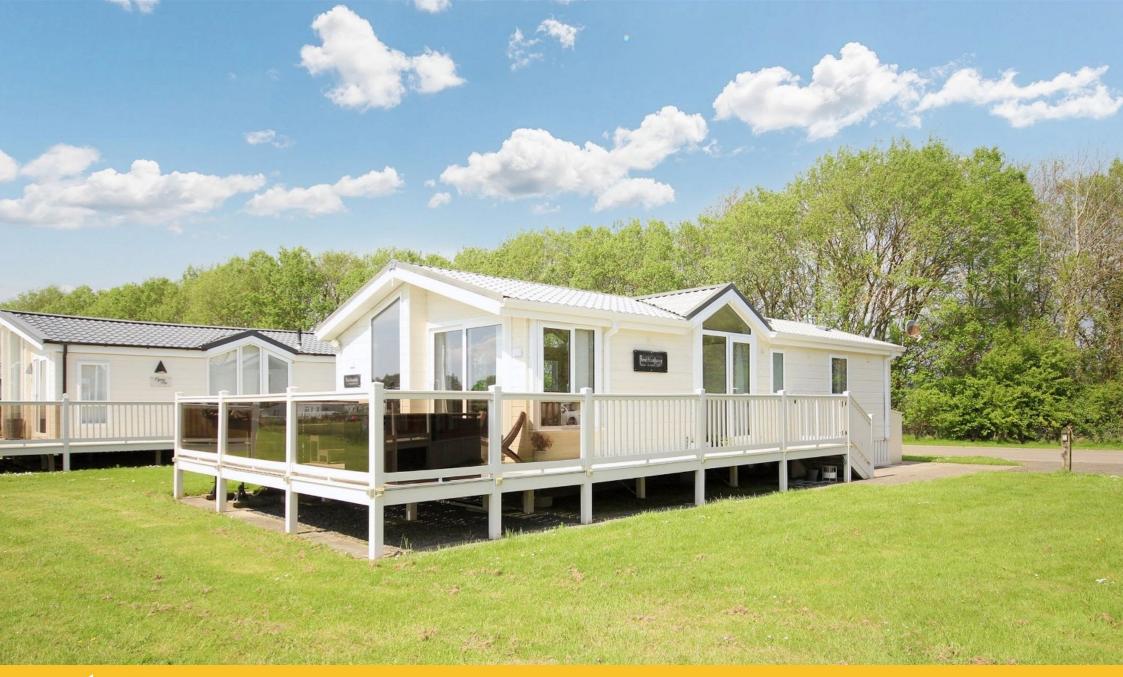

Situated on a highly sought-after holiday resort is this impressive, three bedroom lodge. Perfectly proportioned, the lodge features an open plan living kitchen with views onto a duckpond, three generous double bedrooms with fitted furniture and two stylish shower rooms. Complete with private parking and an outdoor decked seating area with hot tub, this lodge is not to be missed.