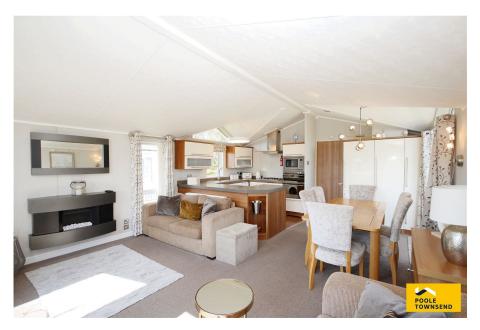

Situated on a highly sought-after holiday resort is this impressive, three bedroom lodge. Perfectly proportioned, the lodge features an open plan living kitchen with views onto a duckpond, three generous double bedrooms with fitted furniture and two stylish shower rooms. Complete with private parking and an outdoor decked seating area with hot tub, this lodge is not to be missed.