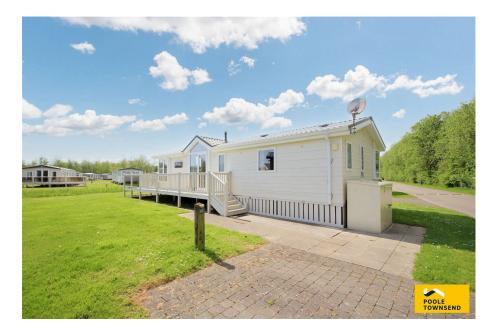

Situated on a highly sought-after holiday resort is this impressive, three bedroom lodge. Perfectly proportioned, the lodge features an open plan living kitchen with views onto a duckpond, three generous double bedrooms with fitted furniture and two stylish shower rooms. Complete with private parking and an outdoor decked seating area with hot tub, this lodge is not to be missed.