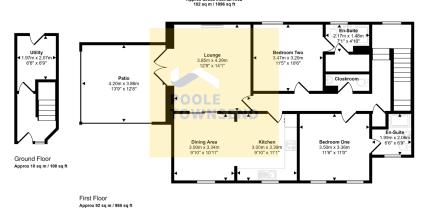

This floorplan is only for illustrative purposes and is not to scale. Measurements of rooms, doors, windows, and any items are approximate and no responsibility is taken for any error, omission or mis-statement. Loons of items such as bathroom suites are representations only and many of the control in the control item is not included. The control is the control in the control in

Situated within a small courtyard development on the fringes of Grange-over-Sands and surrounded by fabulous communal garden grounds, is this deceptively spacious maisonette. Naturally bright and airy throughout, the accommodation includes a generous living room, a spacious kitchen/diner, two double bedrooms, both with en-suite facilities, a separate cloakroom and a utility. Complete with a private roof terrace patio and parking for two cars, this property will appeal to a range of buyers.