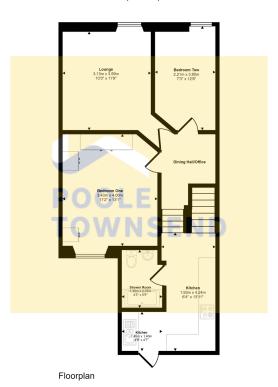

Approx Gross Internal Area 57 sq m / 614 sq ft

This floorplan is only for illustrative purposes and is not to scale. Measurements of rooms, doors, windows, and any items are approximate and no responsibility is taken for any error, omission or mis-statement. Icons of thems such as bathroom suites are representations only and may not look like the real items. Made with Made Snappy 360.