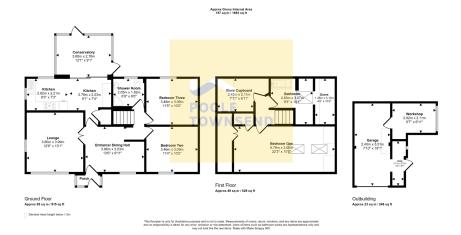

· Council Tax Band D

No Upper Chain

Tucked away on a deceptively spacious corner plot, within a highly sought-after residential location, is this attractively presented property. Sympathetically extended and developed, the property features a cosy lounge, a dining hall and conservatory, along with a kitchen, three double bedrooms and two bathrooms. Outside there are surrounding lawn and patio gardens, parking for two/three cars and a detached garage with utility and workshop. Offered with no upper chain, this property must be viewed to be appreciated.