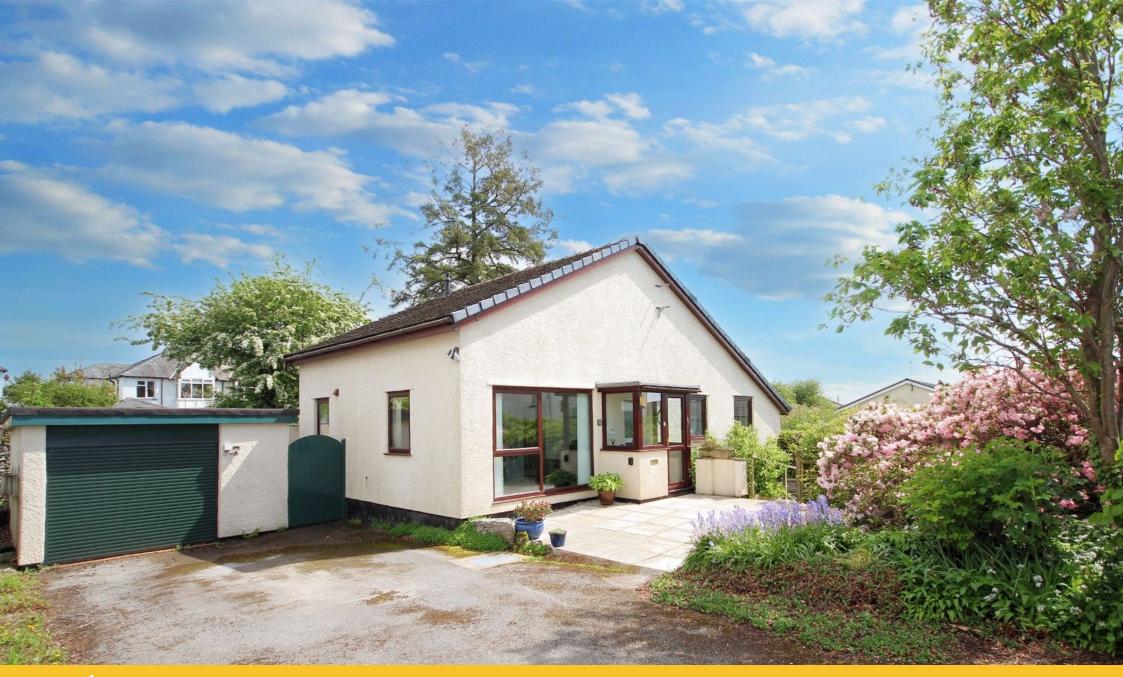

£325,000

• Spacious Corner Plot

 Highly Sought After Residential Area

Detached Bungalow

• 3 Double Bedrooms

· Lawn & Patio Gardens

Parking and Garage

• Early Viewing Recommended • Freehold

· Council Tax Band D

No Upper Chain

Tucked away on a deceptively spacious corner plot, within a highly sought-after residential location, is this attractively presented property. Sympathetically extended and developed, the property features a cosy lounge, a dining hall and conservatory, along with a kitchen, three double bedrooms and two bathrooms. Outside there are surrounding lawn and patio gardens, parking for two/three cars and a detached garage with utility and workshop. Offered with no upper chain, this property must be viewed to be appreciated.