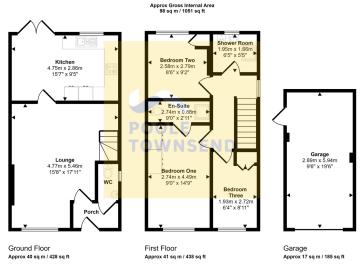

Freehold

· Council Tax Band C

This floorplan is only for illustrative purposes and is not to scale. Measurements of rooms, doors, windows, and any items are approximate and no responsibility is taken for any error, omission or mis-statement. Loons of items such as bathroom suites are representations only and may not look like the real items. Made with Made Snappy 360.

Tucked away in a peaceful residential cul-de-sac is this immaculately presented family home. Bright and airy throughout and beautifully maintained by the current owners, the property includes a spacious lounge with gas fire, an open plan lounge/diner with glazed doors opening onto the rear garden and a WC to the ground floor, along with two double bedrooms and a large single, one with an en-suite and a shower room. Surrounded by low maintenance patios, with planted beds, a vegetable garden, off road parking and a detached garage, this property must be viewed to be appreciated.