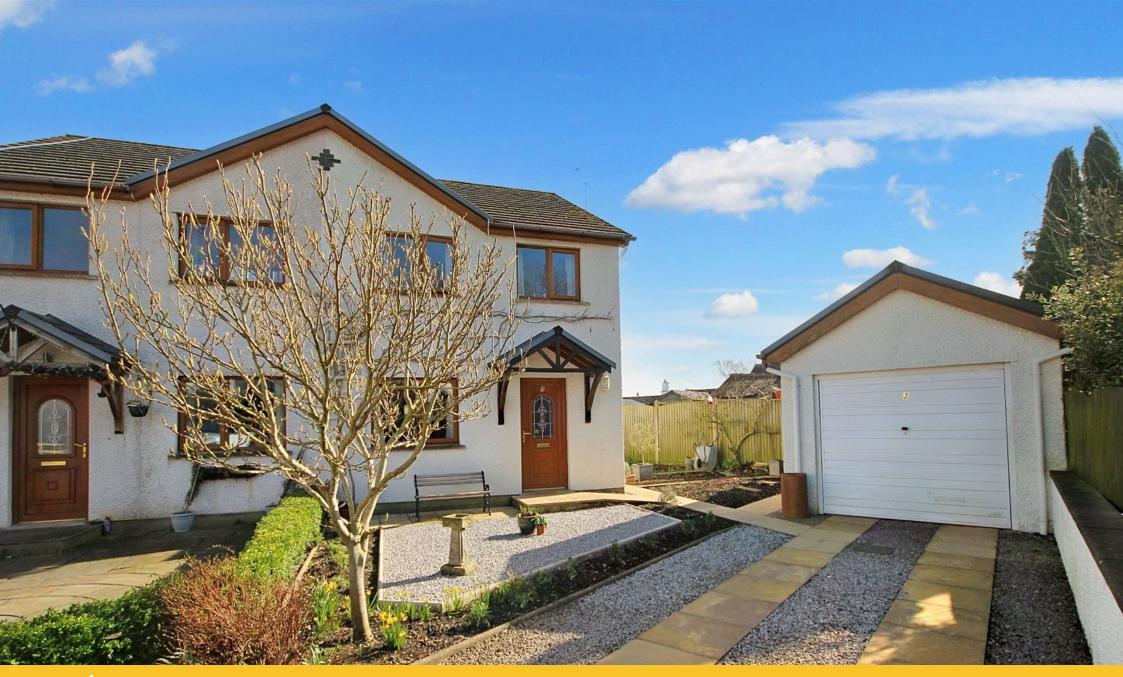

## 3 Ellas Orchard, Green Lane, Flookburgh

£240,000

• 3 Bedroomed Semi-Detached • Tucked away in Peaceful Cul-Home de-Sac

Immaculately Presented

• Bright & Airy

• Low Maintenance Patios

Off Road Parking

Detached Garage

Tucked away in a peaceful residential cul-de-sac is this immaculately presented family home. Bright and airy throughout and beautifully maintained by the current owners, the property includes a spacious lounge with gas fire, an open plan lounge/diner with glazed doors opening onto the rear garden and a WC to the ground floor, along with two double bedrooms and a large single, one with an en-suite and a shower room. Surrounded by low maintenance patios, with planted beds, a vegetable garden, off road parking and a detached garage, this property must be viewed to be appreciated.