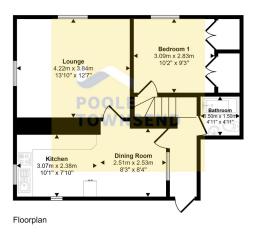

Approx Gross Internal Area 54 sq m / 585 sq ft

This floorplan is only for illustrative purposes and is not to scale. Measurements of rooms, doors, windows, and any items are approximate and no responsibility is taken for any error, omission or mis-statement. Icons of items such as bathroom sulles are representations only and may not look like the real items. Made with Made Snappy 360.