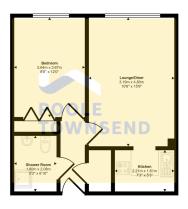

## Approx Gross Internal Area 39 sq m / 419 sq ft

Floorplan

This floorplan is only for illustrative purposes and is not to scale. Measurements of rooms, doors, windows, and any items are approximate and no responsibility is taken for any error, omission or mis-statement. Icons of items such as bathroom sultes are representations only and may not look like the real items. Made with Made Snapov 360.