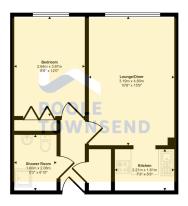

## Approx Gross Internal Area 39 sq m / 419 sq ft

Floorplan

This floorplan is only for illustrative purposes and is not to scale. Measurements of rooms, doors, windows, and any items are approximate and no responsibility is taken for any error, omission or mis-statement. Icons of items such as bathroom sultes are representations only and may not look like the real items. Made with Made Snapov 360.