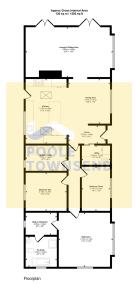

## The Pastures, Allithwaite, Grange over Sands

£325,000

• Impressive Lodge

• Peaceful Tranquil Location

Large Plot

Picturesque Views

• 3 Double Bedrooms

• 2 Stylish Bathrooms

• Modern Fixtures and Fittings • Low Maintenance Gardens

Leasehold

Situated in a peaceful and tranquil location between Grange and Cartmel, is this impressive detached lodge. Occupying a large plot, this individually designed, high specification lodge boasts three double bedrooms, two stylish bathrooms, a laundry room and a spacious open plan living, dining kitchen, with glazed doors opening out onto a terraced seating area. Surrounded by extensive parking, low maintenance gardens and enjoying picturesque views of Cartmel Valley, this bespoke lodge will make a fabulous second home.