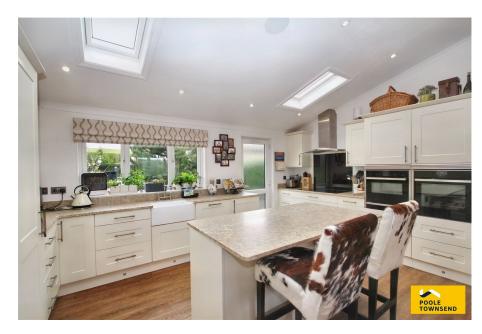

Situated in a peaceful and tranquil location between Grange and Cartmel, is this impressive detached lodge. Occupying a large plot, this individually designed, high specification lodge boasts three double bedrooms, two stylish bathrooms, a laundry room and a spacious open plan living, dining kitchen, with glazed doors opening out onto a terraced seating area. Surrounded by extensive parking, low maintenance gardens and enjoying picturesque views of Cartmel Valley, this bespoke lodge will make a fabulous second home.