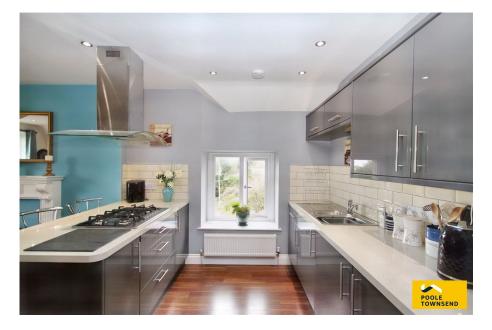

Occupying the second floor of a traditional stone built semidetached property, is this impressive two bedroom apartment. Enjoying open aspect views over rooftops towards Morecambe Bay, this naturally bright property features an open plan lounge/ diner with contemporary kitchen, a stylish bathroom with walkin shower, a utility room and ample storage. Complete with a rockery style garden, this property will appeal to a wide range of buyers.