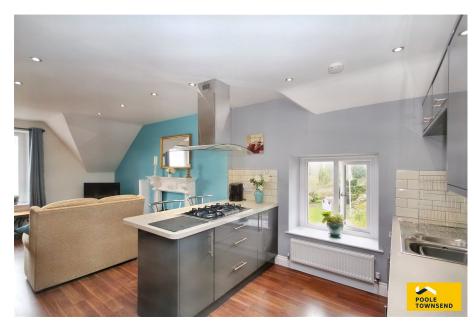

Flat 3 Oaklands, Fernleigh Road, Grange over Sands £230,000

- Impressive 2 Bedroomed Apartment
- Naturally Light & Airy
- Stylish Bathroom
- Freehold

- Open Aspect Views over Roof Tops
- Contemporary Kitchen
- Rockery Style Garden
- Council Tax Band B

Occupying the second floor of a traditional stone built semidetached property, is this impressive two bedroom apartment. Enjoying open aspect views over rooftops towards Morecambe Bay, this naturally bright property features an open plan lounge/ diner with contemporary kitchen, a stylish bathroom with walkin shower, a utility room and ample storage. Complete with a rockery style garden, this property will appeal to a wide range of buyers.