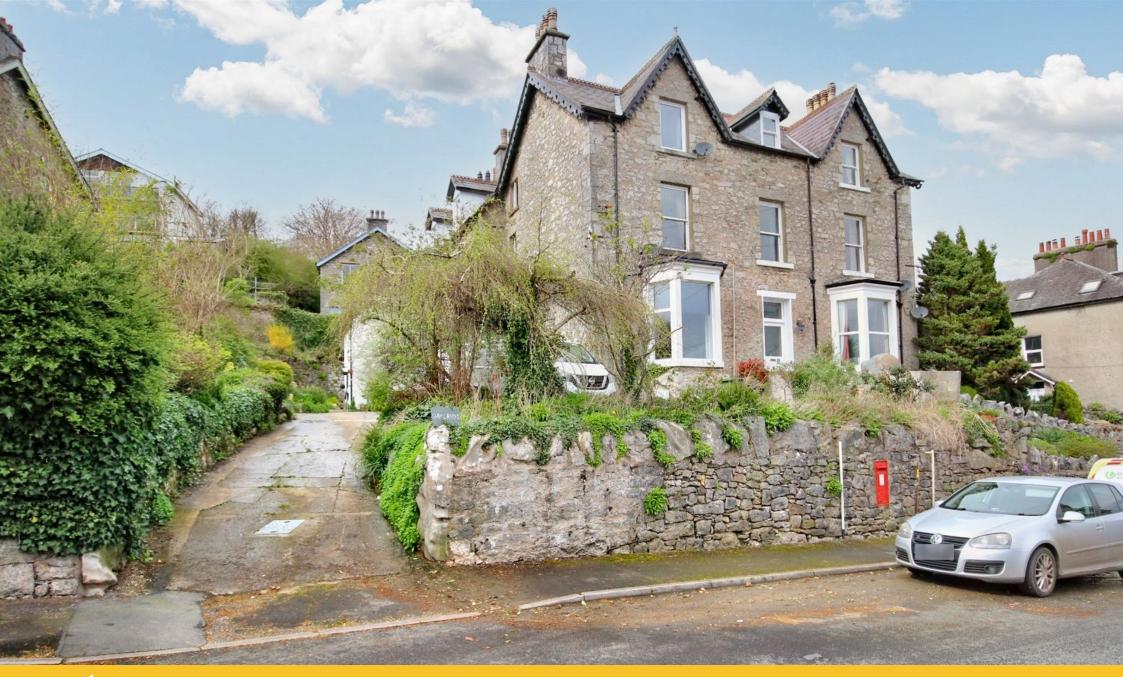

Flat 3 Oaklands, Fernleigh Road, Grange over Sands £230,000

- Impressive 2 Bedroomed Apartment
- Naturally Light & Airy
- Stylish Bathroom
- Freehold

- Open Aspect Views over Roof Tops
- Contemporary Kitchen
- Rockery Style Garden
- Council Tax Band B

Occupying the second floor of a traditional stone built semidetached property, is this impressive two bedroom apartment. Enjoying open aspect views over rooftops towards Morecambe Bay, this naturally bright property features an open plan lounge/ diner with contemporary kitchen, a stylish bathroom with walkin shower, a utility room and ample storage. Complete with a rockery style garden, this property will appeal to a wide range of buyers.