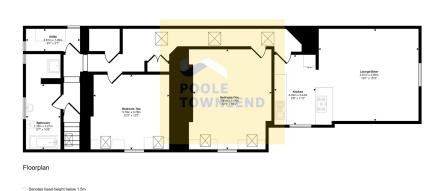

Occupying the second floor of a traditional stone built semidetached property, is this impressive two bedroom apartment. Enjoying open aspect views over rooftops towards Morecambe Bay, this naturally bright property features an open plan lounge/ diner with contemporary kitchen, a stylish bathroom with walkin shower, a utility room and ample storage. Complete with a rockery style garden, this property will appeal to a wide range of buyers.