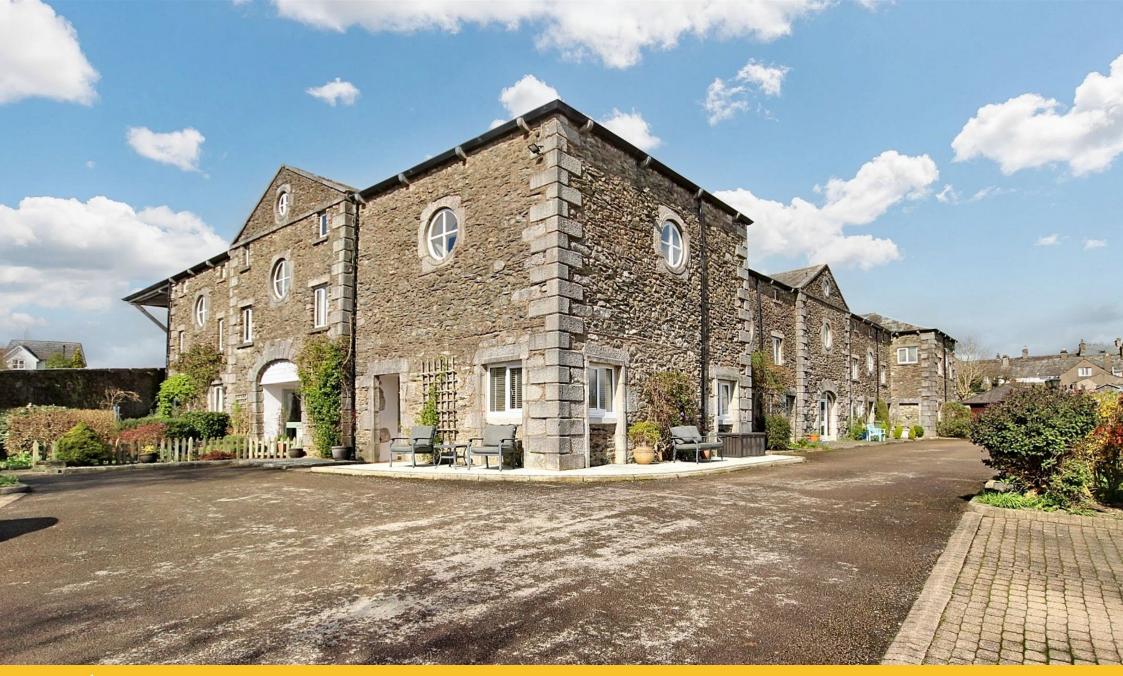

## 9 Stockdale Farm, Moor Lane, Flookburgh, Grange-over-sands, LA11 7LR

£300,000

- Impressive Family Home
- Expertly Renovated an Modernised
- 2 Double Bedrooms
- Views
- · Council Tax Band D

- Traditional Stone Built Property
- Character Features And Period Charm
- Open Plan Living
- Allocated Parking
- Leasehold

Centrally located within the popular fishing village of Flookburgh is this impressive family home. Forming part of an 18th Century Grade II listed barn conversion, this traditional stone built property has been expertly renovated and modernised with modern fixtures and fittings, whilst retaining character features and period charm. Arranged around an attractive courtyard setting, with easy to maintain patio areas, the accommodation is laid over three floors, with two double bedrooms, bathroom and utility on the ground floor, a large open plan lounge and dining kitchen and separate WC encompassing the first floor and a galleried bedroom or sitting room with useable loft space on the second floor. Complete with allocated parking, the shared use of visitors parking and views, this property will appeal to those seeking a main