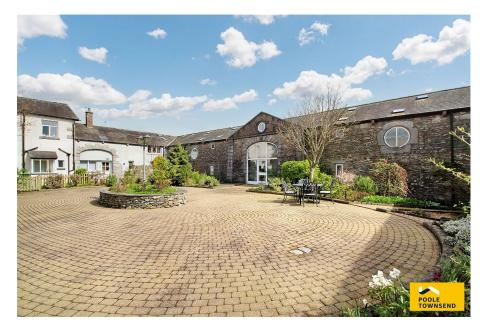

Centrally located within the popular fishing village of Flookburgh is this impressive family home. Forming part of an 18th Century Grade II listed barn conversion, this traditional stone built property has been expertly renovated and modernised with modern fixtures and fittings, whilst retaining character features and period charm. Arranged around an attractive courtyard setting, with easy to maintain patio areas, the accommodation is laid over three floors, with two double bedrooms, bathroom and utility on the ground floor, a large open plan lounge and dining kitchen and separate WC encompassing the first floor and a galleried bedroom or sitting room with useable loft space on the second floor. Complete with allocated parking, the shared use of visitors parking and views, this property will appeal to those seeking a main