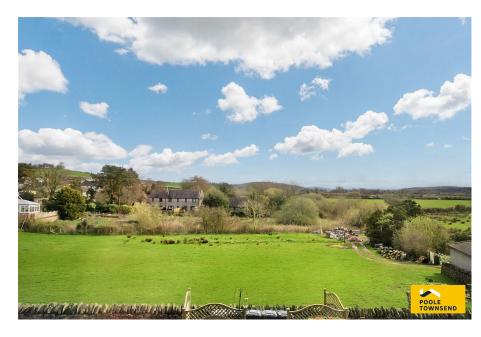

Centrally located within the popular fishing village of Flookburgh is this impressive family home. Forming part of an 18th Century Grade II listed barn conversion, this traditional stone built property has been expertly renovated and modernised with modern fixtures and fittings, whilst retaining character features and period charm. Arranged around an attractive courtyard setting, with easy to maintain patio areas, the accommodation is laid over three floors, with two double bedrooms, bathroom and utility on the ground floor, a large open plan lounge and dining kitchen and separate WC encompassing the first floor and a galleried bedroom or sitting room with useable loft space on the second floor. Complete with allocated parking, the shared use of visitors parking and views, this property will appeal to those seeking a main