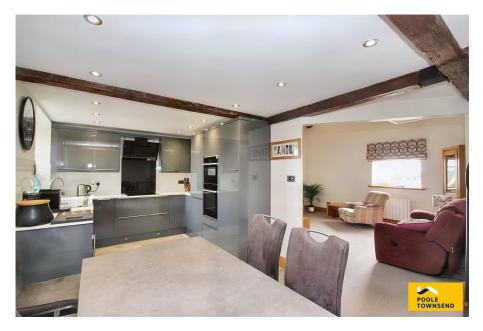

Centrally located within the popular fishing village of Flookburgh is this impressive family home. Forming part of an 18th Century Grade II listed barn conversion, this traditional stone built property has been expertly renovated and modernised with modern fixtures and fittings, whilst retaining character features and period charm. Arranged around an attractive courtyard setting, with easy to maintain patio areas, the accommodation is laid over three floors, with two double bedrooms, bathroom and utility on the ground floor, a large open plan lounge and dining kitchen and separate WC encompassing the first floor and a galleried bedroom or sitting room with useable loft space on the second floor. Complete with allocated parking, the shared use of visitors parking and views, this property will appeal to those seeking a main