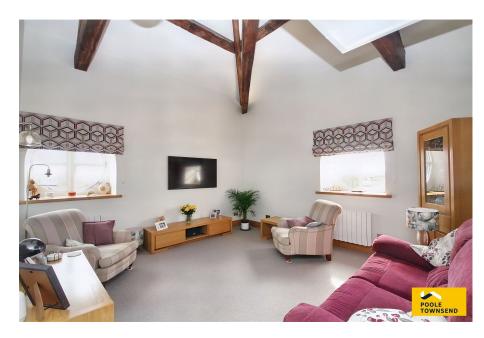

Centrally located within the popular fishing village of Flookburgh is this impressive family home. Forming part of an 18th Century Grade II listed barn conversion, this traditional stone built property has been expertly renovated and modernised with modern fixtures and fittings, whilst retaining character features and period charm. Arranged around an attractive courtyard setting, with easy to maintain patio areas, the accommodation is laid over three floors, with two double bedrooms, bathroom and utility on the ground floor, a large open plan lounge and dining kitchen and separate WC encompassing the first floor and a galleried bedroom or sitting room with useable loft space on the second floor. Complete with allocated parking, the shared use of visitors parking and views, this property will appeal to those seeking a main