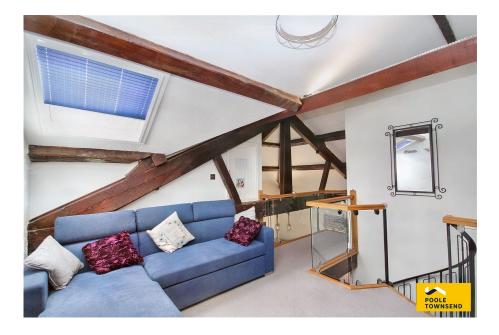

Centrally located within the popular fishing village of Flookburgh is this impressive family home. Forming part of an 18th Century Grade II listed barn conversion, this traditional stone built property has been expertly renovated and modernised with modern fixtures and fittings, whilst retaining character features and period charm. Arranged around an attractive courtyard setting, with easy to maintain patio areas, the accommodation is laid over three floors, with two double bedrooms, bathroom and utility on the ground floor, a large open plan lounge and dining kitchen and separate WC encompassing the first floor and a galleried bedroom or sitting room with useable loft space on the second floor. Complete with allocated parking, the shared use of visitors parking and views, this property will appeal to those seeking a main