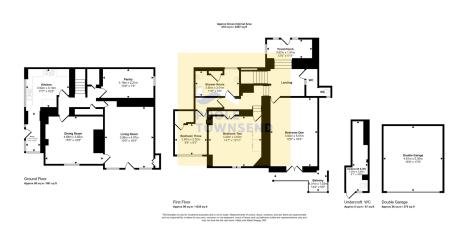

• 3 Bedrooms

A deceptively spacious maisonette apartment, centrally located within the Edwardian coastal town of Grange over Sands. The property has been sympathetically extended. Views to Morecambe Bay and the hills beyond. Viewing recommended.