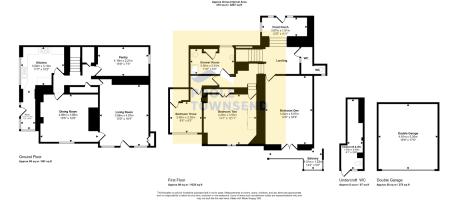

• A deceptively spacious maisonette

Centrally located

Stunning Bay Views

• Garage & Parking

• Viewing Recommended

• 3 Bedrooms

Freehold

• Band C

A deceptively spacious maisonette apartment, centrally located within the Edwardian coastal town of Grange over Sands. The property has been sympathetically extended. Views to Morecambe Bay and the hills beyond. Viewing recommended.