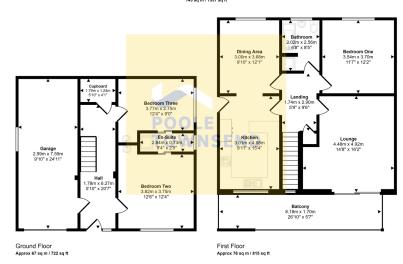

## Sounion, Rufford Drive, Grange over Sands

£390,000

Detached home

• 3 double bedrooms

 Picturesque views across Morcambe Bay

Balcony

• Large integral garage

Parking

LOOK AT THE VIEW!!!! Situated in an elevated location and enjoying picturesque views across Morecambe bay and beyond is this impressive, detached home. Deceptively spacious from the outside, the accommodation includes three double bedrooms, with two sharing an en-suite shower room, a bright lounge with access out onto a balcony, an open plan kitchen/diner and a four piece bathroom. Complete with a large integral garage, parking and low maintenance patio gardens with colourful planted beds. Internal viewing is advised.