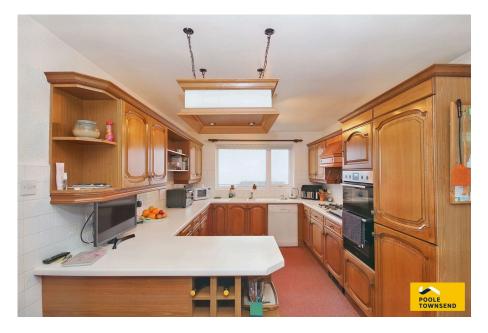

LOOK AT THE VIEW!!!! Situated in an elevated location and enjoying picturesque views across Morecambe bay and beyond is this impressive, detached home. Deceptively spacious from the outside, the accommodation includes three double bedrooms, with two sharing an en-suite shower room, a bright lounge with access out onto a balcony, an open plan kitchen/diner and a four piece bathroom. Complete with a large integral garage, parking and low maintenance patio gardens with colourful planted beds. Internal viewing is advised.