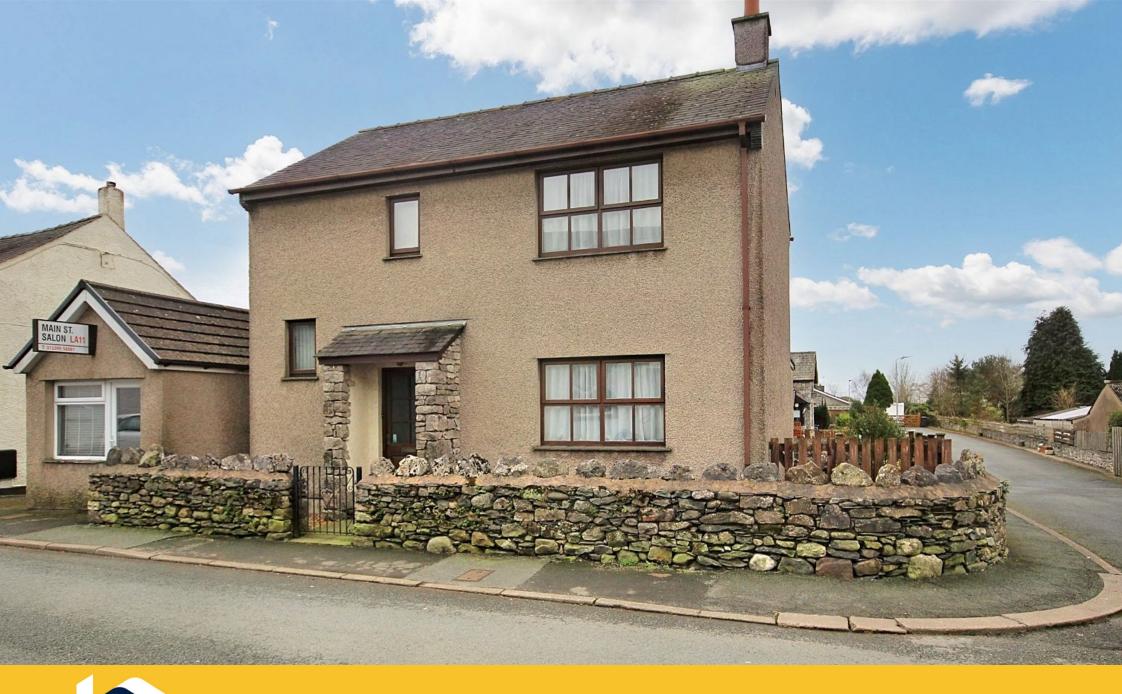

## **27A Main Street, Flookburgh, Grange over Sands Cumbria** £325,000

l → 3 🚰 1 🚍 2

- Freehold Council Tax Band D · Detached House
- 3 Double Bedrooms
- 2 Bright Reception Rooms

- Gated Drive Way
- Large Single Garage

- Low Maintenance Garden
- No Upper Chain

Centrally located within the popular village of Flookburgh is this deceptively spacious family home. Sympathetically extended to the rear, the property boasts two bright reception rooms, a kitchen with integrated appliances, three double bedrooms, a family bathroom and additional WC on the ground floor. Outside there is a gated drive with access to a large single garage and a low maintenance paved and stone chipped garden. With no upper chain, this property is not to be missed.