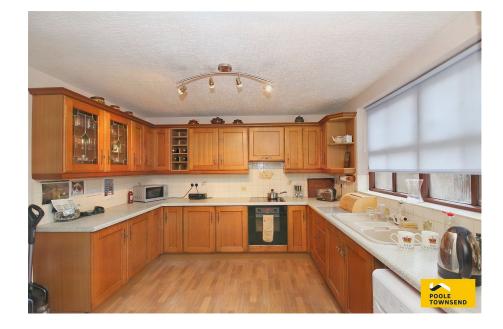

- Low Maintenance Garden
- No Upper Chain

Centrally located within the popular village of Flookburgh is this deceptively spacious family home. Sympathetically extended to the rear, the property boasts two bright reception rooms, a kitchen with integrated appliances, three double bedrooms, a family bathroom and additional WC on the ground floor. Outside there is a gated drive with access to a large single garage and a low maintenance paved and stone chipped garden. With no upper chain, this property is not to be missed.