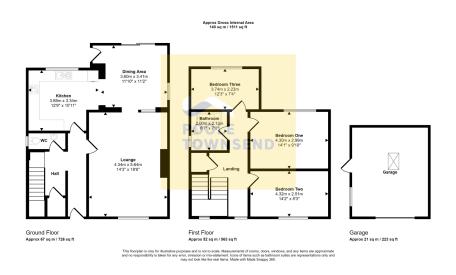

- Low Maintenance Garden
- No Upper Chain

Centrally located within the popular village of Flookburgh is this deceptively spacious family home. Sympathetically extended to the rear, the property boasts two bright reception rooms, a kitchen with integrated appliances, three double bedrooms, a family bathroom and additional WC on the ground floor. Outside there is a gated drive with access to a large single garage and a low maintenance paved and stone chipped garden. With no upper chain, this property is not to be missed.