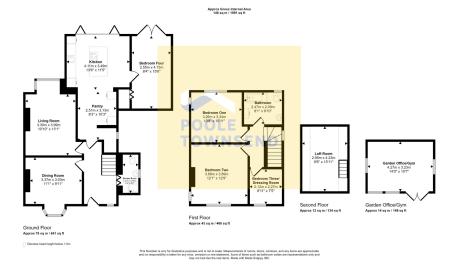

Detached House

• 4 Bedrooms

• 2 Reception

• 2 Bathrooms

• Expertly upgraded

• Modernised & Extended

Naturally Bright and Airy

• Early Viewing Recommended

Council tax band E

Freehold

Perfect Garden for the summer evenings. Expertly upgraded, modernised and extended, this superb family home will have you feeling at home as soon as you step through the front door. Naturally bright and airy throughout and enjoying stunning views across Morecambe bay, this property is not to be missed. Featuring spacious and versatile accommodation to suit growing and dependant family members, as well as large gardens, ample parking and an outdoor office or gym.